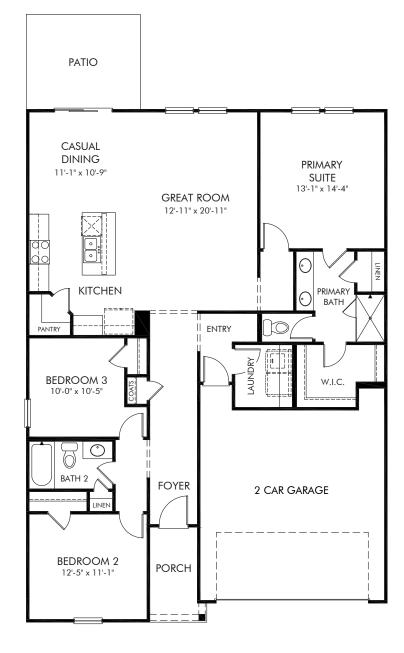

## Brayfield Manor - Signature Collection | Buchanan/Plan 441 Approx. 1,542 sq. ft. | 3 Bed | 2 Bath | 2 Car Garage | 1 Story

REV 10/2023

Any floorplan and/or elevation rendering is an artist's conceptual rendering intended to provide a general overview, but any such rendering does not constitute actual plans and specifications for any home. Renderings and pictures are representative and may depict floorplans, elevations, options, upgrades, landscaping, and other features and amenities that are not included as part of all homes and/or may not be available for all lots and/or in all communities. Renderings may not be drawn to scale. Square footages and dimensions are approximate and may vary in construction and depending on the standard of measurement used, engineering and municipal requirements, or other site-specific conditions. Homes may be constructed with a floorplan that is the reverse of the floorplan rendering. Plans are ecopyrighted and/or therwise subject to intellectual property rights of Meritage and/or others and cannot be reproduced or copied without Meritage's prior written consent. Plans and specifications, home features, and dommunity information are subject to change, and homes to prior sale, at any time without notice or obligation. Pictures and other promotional materials are representative and may depict or contain floor plans, square footages, elevations, options, upgrades, landscaping, pool/spa, furnishings, appliances, and designer/decorator features and amenities that are not included as part of the home and/or may not be available in all communities. Not an offer or solicitation to sell real property. Offers to sell real property may only be made and accepted at the sales center for individual Meritage Homes Sorporation. ©2023 Meritage Homes Corporation. All rights reserved.