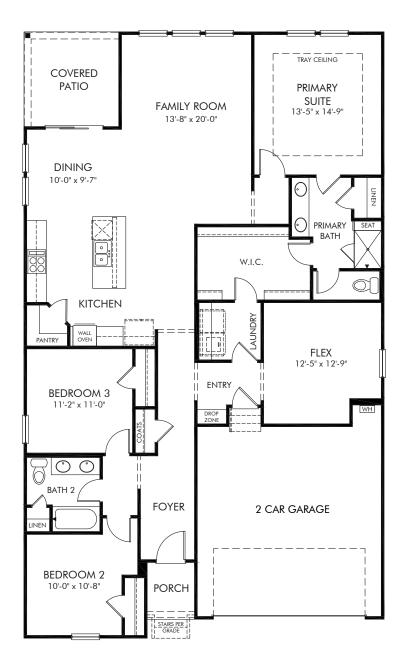

## Solena at the Vineyards | Newport/Plan 444L Approx 1,835 sq. ft. | 3 Bed | 2 Bath | 2 Car Garage | 1 Story

REV 04/2020

Any floorplan and/or elevation rendering is an artist's conceptual rendering intended to provide a general overview, but any such rendering does not constitute actual plans and specifications for any home. Renderings and pictures are representative and may depict floorplans, elevations, options, upgrades, landscaping, and other features and amenities that are not included as part of all homes and/or may not be available for all lots and/or in all communities. Renderings may not be drawn to scale. Square footalgase and dimensions are approximate and may vary in construction and depending on the standard of measurement used, engineering and menicipal requirements, or other site-specific conditions. Homes may be constructed with a floorplan transferring the footage and/or otherwise subject to intellectual property rights of Meritage and/or others and cannot be reproduced or copied without Meritage's prior written consent. Plans and specifications, home features, and community information are subject to change, and homes to prior sale, at any time without notice or obligation. Pictures and other promotional materials are representative and may depict or contain floor plans, square footages, elevations, options, upgrades, landscaping, pool/spa, furnishings, appliances, and designer/decorator features and amenities that are not included as part of the home and/or may not be available in all communities. Benefit and the property may only be made and accepted at the sales center for individual Meritage Homes Corporation. ©2021 Meritage Homes Corporation. All rights reserved.