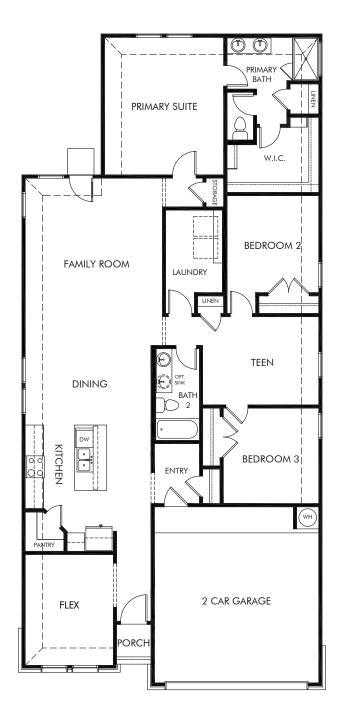

Legendary Trails - Premier Series | The Allen | Plan 840 1,995 sq. ft. | 3 Bed | 2 Bath | 2 Car Garage | 1 Story

Any floorplan and/or elevation rendering is an artist's conceptual rendering intended to provide a general overview, but any such rendering does not constitute actual plans and specifications for any home. Renderings and pictures are representative and may depict floorplans, elevations, options, upgrades, landscaping, and other features and amenities that are not included as part of all homes and/or may not be available for all lots and/or in all communities. Renderings may not be drawn to scale. Any provided dimensions are approximate and actual dimensions may vary. Homes may be constructed with a floorplan that is the reverse of the floorplan rendering. Plans are copyrighted and/or otherwise subject to intellectual property rights of Meritage and/or others and cannot be reproduced or copied without Meritage's prior written consent. Plans and specifications, home features, and community information are subject to change, and homes to prior sale, at any time without notice or obligation. Additionally, deviations and variations may exist in any constructed home, including, without limitation: (i) substitution of materials and equipment of substantially equal or better quality; (ii) minor style, lot orientation, and color changes; (iii) minor variances in square footage and in room and space dimensions, and in window, door, utility outlet, and other improvement locations; (iv) changes as may be required by any state, federal, county, or local governmental authority in order to accommodate requested selections and/or options; and (v) value engineering and field changes.