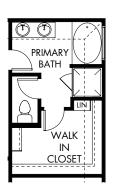

1) OPT. SHOWER/TUB COMBO

The Allen | Plan 840 | Options

Approx. 1,940 sq. ft. | 3 Bed | 2 Bath | 2-Car Garage | 1 Story

Any floorplan and/or elevation rendering is an artist's conceptual rendering intended to provide a general overview, but any such rendering does not constitute actual plans and specifications for any home. Renderings and pictures are representative and may depict floorplans, elevations, options, upgrades, landscaping, and other features and amenities that are not included as part of all homes and/or may vary in construction and depending on the standard of measurement used, engineering and may vary in construction and depending on the standard of measurement used, engineering and municipal requirements, or other site-specific conditions. Homes may be constructed with a floorplan that is the reverse of the floorplan rendering. Plans are copyrighted and/or otherwise subject to intellectual property rights of Meritage and/or others and cannot be reproduced or copied without Meritage's prior written consent. Plans and specifications, home features, and community information are subject to change, and homes to prior sale, at any time without notice or obligation. Pictures and other promotional materials are representative and may depict or contain floor plans, square footages, elevations, options, upgrades, landscaping, pool/spa, furnishings, appliances, and designer/decorator features and amenities that are not included as part of the home and/or may not be available in all communities. Not an offer or solicitation to sell real property. Offers to sell real property may only be made and accepted at the selace cent of individual Meritage Homes Corporation. ©2023 And and advanced the selace cent of individual Meritage Homes Corporation. Plans and Specifications of Meritage Homes Corporation. In It in this reserved.