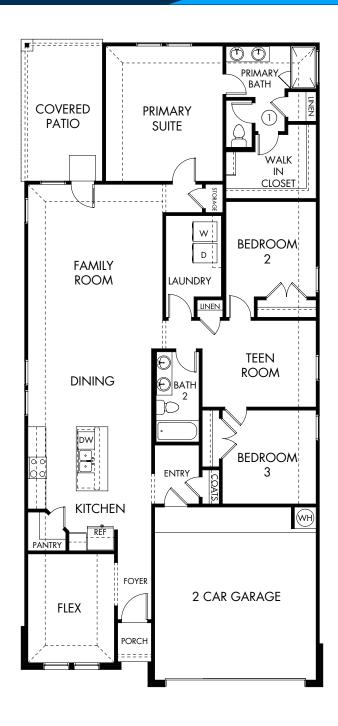

The Allen | Plan 840 | First Floor
Approx. 1,940 sq. ft. | 3 Bed | 2 Bath | 2-Car Garage | 1 Story

Any floorplan and/or elevation rendering is an artist's conceptual rendering intended to provide a general overview, but any such rendering does not constitute actual plans and specifications for any home. Renderings and pictures are representative and may depict floorplans, elevations, options, upgrades, landscaping, and other features and amenities that are not included as part of all homes and/or may not be available for all lots and/or in all communities. Renderings may not be drawn to scale. Square footages and dimensions are approximate and may vary in construction and depending on the standard of measurement used, engineering and municipal requirements, or other site-specific conditions. Homes may be constructed with a floorplan rhat is the reverse of the floorplan rendering. Plans are copyrighted and/or otherwise subject to intellectual property rights of Meritage and/or others and cannot be reproduced or copied without Meritage's prior written consent. Plans and specifications, home features, and community information are subject to change, and homes to prior sale, at any time without notice or obligation. Pictures and other promotional materials are representative and may depict or contain floor plans, square footages, elevations, options, upgrades, landscaping, pool/spa, furnishings, appliances, and designer/decorator features and amenities that are not included as part of the home and/or may not be available in all communities. Not an offer or solicitation to sell real property, Offers to sell real property may only be made and accepted at the sales center for individual Meritage Homes Corporation. ©2023 Meritage Homes Corporation, All rights reserved. REV 6/2025