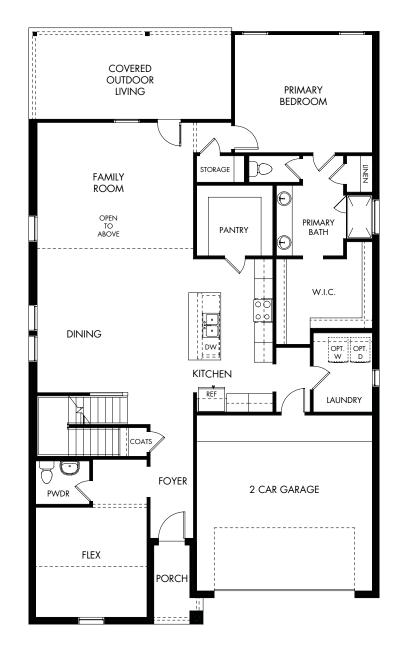

## The Beckley | Plan C459 | First Floor Approx. 3,703 sq. ft. | 5 Bed | 3.5 Bath | 2-Car Garage | 2 Story

Rev 24-0910 DFW C459

Any floorplan and/or elevation rendering is an artist's conceptual rendering intended to provide a general overview, but any such rendering does not constitute actual plans and specifications for any home. Renderings and pictures are representative and may depict floorplans, elevations, options, upgrades, landscaping, and other features and amenities that are not included as part of all homes and/or may not be available for all lots and/or in all communities. Renderings may not be drawn to scale. Square floorplan and interning, land sare to included as part of all homes and/or may not be available for all lots and/or in all communities. Renderings may not be drawn to scale. Square floorplas and and may any in construction and depending on the standard of measurement used, engineering and municipal requirements, or other site-specific conditions. Homes may be constructed with a floorplan that is the reverse of the floorplan rendering. Plans are copyrighted and/or otherwise subject to intellectual property rights of Meritage and/or others and cannot be reproduced or copied without Meritage's prior written consent. Plans and specifications, home features, and community information are subject to change, and homes to prior sale, at any time without notice or obligation. Plctures and other promotional materials are representative and may depict or contain floor plans, square footages, elevations, options, upgrades, landscaping, pool/spa, furnishings, appliances, and designer/decorator features and amenities that are not included as part of the home and/or may not be available in all communities. Not an offer or solicitation to sell real property. Offres to sell real property may only be made and accepted at the sales center for individual Meritage Homes & promotion. @2023 Meritage Homes Corporation. All rights reserved.