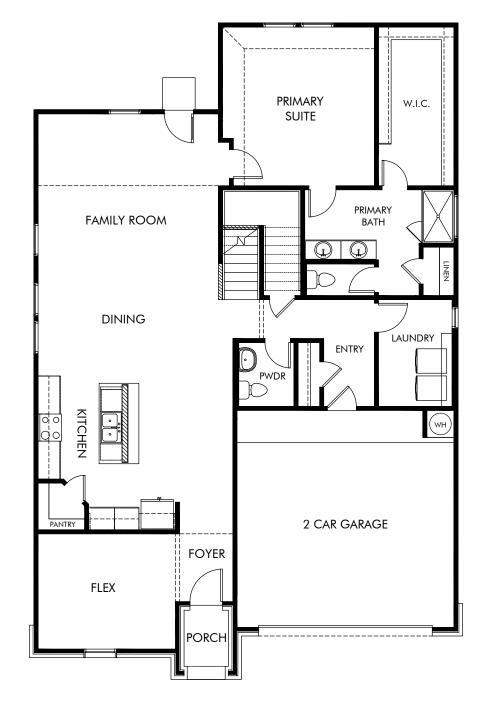

## The Pearl/C452 | First Floor Approx. 2,674 sq. ft. | 4 Bed | 2.5 Bath | 2 Car Garage | 2 Story

Any floorplan and/or elevation rendering is an artist's conceptual rendering intended to provide a general overview, but any such rendering does not constitute actual plans and specifications for any home. Renderings and pictures are representative and may depict floorplans, elevations, options, upgrades, landscaping, and other features and amenities that are not included as part of all homes and/or may not be available for all lots and/or in all communities. Renderings may not be drawn to scale. Square footages and dimensions are approximate and may vary in construction and depending on the standard of measurement used, engineering and municipal requirements, or other site-specific conditions. Homes may be constructed with a floorplan the standard of measurement used, engineering and municipal requirements, or other site-specific conditions. Homes may be constructed with a floorplan the standard or dimeasurement used, engineering and municipal requirements, or other site-specific conditions. Homes may be constructed with a floorplant here floorplan rendering. Plans are copyrighted and/or otherwise subject to intellectual property rights of Meritage and/or others and cannot be reproduced or copied without Meritage's prior written consent. Plans and specifications, home features, and other promotional materials are representative and may depict or contain floor plans, square footages, elevations, options, upgrades, landscaping, pool/spa, furnishings, appliances, and designer/decorator features and amenities that are not included as part of the home and/or may not be available in all communities. Not an offer or solicitation to sell real property. Offers to sell real property may only be made and accepted at the sales center for individual Meritage Homes Comparation. ©2024 Meritage Homes Corporation. Minght reserved.