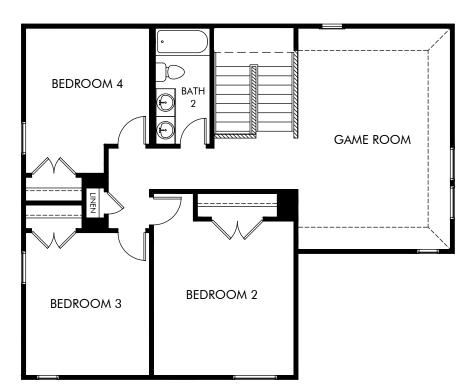

## The Pearl/C452 | Second Floor Approx. 2,674 sq. ft. | 4 Bed | 2.5 Bath | 2 Car Garage | 2 Story

Any floorplan and/or elevation rendering is an artist's conceptual rendering intended to provide a general overview, but any such rendering does not constitute actual plans and specifications for any home. Renderings and pictures are representative and may depict floorplans, elevations, options, upgrades, landscaping, and other features and amenities that are not included as part of all homes and/or may not be available for all lots and/or in all communities. Renderings may not be drawn to scale. Square footages and dimensions are approximate and may vary in construction and depending on the standard of measurement used, engineering and municipal requirements, or other site-specific conditions. Homes may be constructed with a floorplan the standard of measurement used, engineering and municipal requirements, or other site-specific conditions. Homes may be constructed with a floorplan the standard or dimeasurement used, engineering and municipal requirements, or other site-specific conditions. Homes may be constructed with a floorplant here floorplan rendering. Plans are copyrighted and/or otherwise subject to intellectual property rights of Meritage and/or others and cannot be reproduced or copied without Meritage's prior written consent. Plans and specifications, home features, and other promotional materials are representative and may depict or contain floor plans, square footages, elevations, options, upgrades, landscaping, pool/spa, furnishings, appliances, and designer/decorator features and amenities that are not included as part of the home and/or may not be available in all communities. Not an offer or solicitation to sell real property. Offers to sell real property may only be made and accepted at the sales center for individual Meritage Homes Comparation. ©2024 Meritage Homes Corporation. Minght reserved.