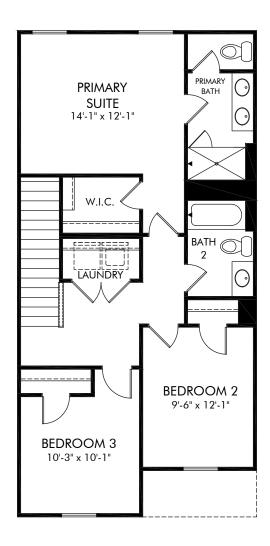

Georgetown Crossing | Topaz/V7B | Second Floor Approx. 1,400 sq. ft. | 3 Bed | 2.5 Bath | 1 Car Garage | 2 Story

Any floorplan and/or elevation rendering is an artist's conceptual rendering intended to provide a general overview, but any such rendering does not constitute actual plans and specifications for any home. Renderings and pictures are representative and may depict floorplans, elevations, options, upgrades, landscaping, and other features and amenities that are not included as part of all homes and/or may not be available for all lots and/or in all communities. Renderings may not be drawn to scale. Square footages and dimensions are approximate and may vary in construction and depending on the standard of measurement used, engineering and municipal requirements, or other site-specific conditions. Homes may be constructed with a floorplan that is the reverse of the floorplan rendering. Plans are copyrighted and/or otherwise subject to intellectual property rights of Meritage and/or others and cannot be reproduced or copied without Meritage's prior written consent. Plans and specifications, home features, and community information are subject to change, and homes to prior sale, at any time without notice or obligation. Pictures and other promotional materials are representative and may depict or contain floor plans, square footages, elevations, options, upgrades, landscaping, pool/spa, furnishings, appliances, and designer/decorator features and amenities that are not included as part of the home and/or may not be available in all communities. Not an offer or solicitation to sell real property, Offers to sell real property may only be made and accepted at the sales center for individual Meritage Homes Corporation. ©2022 Meritage Homes Corporation, All rights reserved.