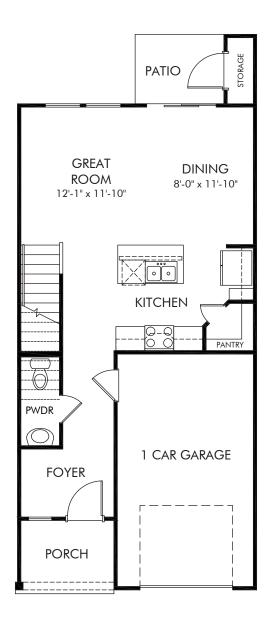

## Georgetown Crossing | Topaz/V7B | First Floor Approx. 1,400 sq. ft. | 3 Bed | 2.5 Bath | 1 Car Garage | 2 Story

REV 08/20

Any floorplan and/or elevation rendering is an artist's conceptual rendering intended to provide a general overview, but any such rendering does not constitute actual plans and specifications for any home. Renderings and pictures are representative and may depict floorplans, elevations, options, upgrades, landscaping, and other features and amenities that are not included as part of all homes and/or may not be available for all lots and/or in all communities. Renderings may not be drawn to scale. Square footalgase and dimensions are approximate and may vary in construction and depending on the standard of measurement used, engineering and menicipal requirements, or other site-specific conditions. Homes may be constructed with a floorplan transferring the footage and/or otherwise subject to intellectual property rights of Meritage and/or others and cannot be reproduced or copied without Meritage's prior written consent. Plans and specifications, home features, and community information are subject to change, and homes to prior sale, at any time without notice or obligation. Pictures and other promotional materials are representative and may depict or contain floor plans, square footages, elevations, options, upgrades, landscaping, pool/spa, furnishings, appliances, and designer/decorator features and amenities that are not included as part of the home and/or may not be available in all communities. Benefit and the property may only be made and accepted at the sales center for individual Meritage Homes Corporation. ©2022 Meritage Homes Corporation. All rights reserved.