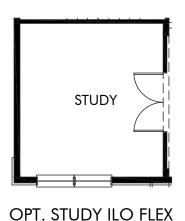

## **Murphy Creek | The Deercreek | Options**

Approx. 2,776 sq. ft. | 4 Bed | 3.5 Bath | 3-Car Tandem Garage | 2 Story

**FLEX LIVING OPTIONS:** Opt. Full Basement, Opt. Finished Basement, Opt. Study ILO Flex, Opt. Bedroom 5 ILO Flex, Opt. Primary Bath

Any floorplan and/or elevation rendering is an artist's conceptual rendering intended to provide a general overview, but any such rendering does not constitute actual plans and specifications for any home. Renderings and pictures are representative and may depict floorplans, elevations, options, upgrades, landscapping, and other features and amenities that are not included as part of all homes and/or may not be available for all lots and/or in all communities. Renderings may not be drawn to scalages and dimensions are approximate and may vary in construction and depending on the standard of measurement used, engineering and micipal requirements, or other site-specific conditions. Homes may be constructed with a floorplan that is the reverse of the floorplan rendering. Plans are copyrighted and/or otherwise subject to intellectual property rights of Meritage and/or others and cannot be reproduced or copied without Meritage's prior written consent. Plans and specifications, home features, and community information are subject to change, and homes to prior sale, at any time without notice or obligation. Pictures and other promotional materials are representative and may depict or contain floor plans, square footages, elevations, options, upgrades, landscaping, pool/spa, furnishings, appliances, and designer/decorator features and amenities that are not included as part of the home and/or may not be available in all communities. Not an offer or solicitation to sell real property. Offers to sell real property may only be made and ancepted at the sales canter for individual Meritage Homes Corporation. ©2022 Meritage Homes Corporation. All rights reserved.