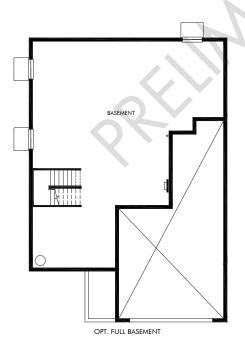

## Murphy Creek | The Deercreek | Basement

Approx. 2,776 sq. ft. | 4 Bed | 3.5 Bath | 3-Car Tandem Garage | 2 Story

**FLEX LIVING OPTIONS:** Opt. Full Basement, Opt. Finished Basement, Opt. Study ILO Flex, Opt. Bedroom 5 ILO Flex, Opt. Primary Bath

Any floorplan and/or elevation rendering is an artist's conceptual rendering intended to provide a general overview, but any such rendering does not constitute actual plans and specifications for any home. Renderings and pictures are representative and may depict floorplans, elevations, options, upgrades, landscaping, and other features and amenities that are not included as part of all homes and/or may not be available for all lots and/or in all communities. Renderings may not be drawn to scale. Square footages and dimensions are approximate and may avery in construction and depending on the standard of measurement used, engineering and many in construction and depending on the standard of measurement used, engineering and engineering and many testings are proving and may are copyrighted and/or otherwise subject to intellectual property rights of Meritage and/or others and cannot be reproduced or copied without Meritage's prior written consent. Plans and specifications, home features, and community information are subject to change, and homes to prior sale, at any time without notice or obligation. Pictures and other promotional materials are representative and may depict or contain floor plans, square footages, elevations, options, upgrades, landscaping, pool/spa, furnishings, appliances, and designer/decorator features and amenities that are not included as part of the home and/or may not be available in all communities. Not an offer or solicitation to sell real property. Offers to sell real property may only be made and accepted at the sales center for individual Meritage Homes Corporation. If rights reserved.