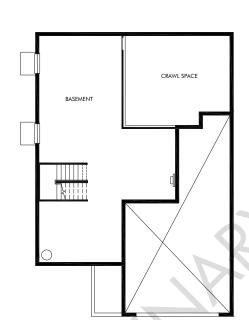

## Murphy Creek | The Deercreek | Basement

Approx. 2,776 sq. ft. | 4 Bed | 3.5 Bath | 3-Car Tandem Garage | 2 Story

**FLEX LIVING OPTIONS:** Opt. Full Basement, Opt. Finished Basement, Opt. Study ILO Flex, Opt. Bedroom 5 ILO Flex, Opt. Primary Bath

Any floorplan and/or elevation rendering is an artist's conceptual rendering intended to provide a general overview, but any such rendering does not constitute actual plans and specifications for any home. Renderings and pictures are representative and may depict floorplans, elevations, options, upgrades, landscaping, and other features and amenities that are not included as part of all homes and/or may not be available for all lots and/or in all communities. Renderings may not be drawn to scale. Square footages and dimensions are approximate and may avery in construction and depending on the standard of measurement used, engineering and many in construction and depending on the standard of measurement used, engineering and engineering and many testings are proving and may are copyrighted and/or otherwise subject to intellectual property rights of Meritage and/or others and cannot be reproduced or copied without Meritage's prior written consent. Plans and specifications, home features, and community information are subject to change, and homes to prior sale, at any time without notice or obligation. Pictures and other promotional materials are representative and may depict or contain floor plans, square footages, elevations, options, upgrades, landscaping, pool/spa, furnishings, appliances, and designer/decorator features and amenities that are not included as part of the home and/or may not be available in all communities. Not an offer or solicitation to sell real property. Offers to sell real property may only be made and accepted at the sales center for individual Meritage Homes Corporation. If rights reserved.