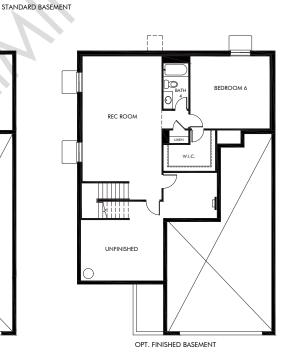

## Murphy Creek | The Deercreek | Basement

Approx. 2,776 sq. ft. | 4 Bed | 3.5 Bath | 3-Car Tandem Garage | 2 Story

**FLEX LIVING OPTIONS:** Opt. Full Basement, Opt. Finished Basement, Opt. Study ILO Flex, Opt. Bedroom 5 ILO Flex, Opt. Primary Bath

Any floorplan and/or elevation rendering is an artist's conceptual rendering intended to provide a general overview, but any such rendering does not constitute actual plans and specifications for any home. Renderings and pictures are representative and may depict floorplans, elevations, options, upgrades, landscaping, and other features and amenities that are not included as part of all homes and/or may not be available for all lots and/or in all communities. Renderings may not be drawn to scale. Square footages and dimensions are approximate and may avery in construction and depending on the standard of measurement used, engineering and many in construction and depending on the standard of measurement used, engineering and engineering and many testings are proving and may are copyrighted and/or otherwise subject to intellectual property rights of Meritage and/or others and cannot be reproduced or copied without Meritage's prior written consent. Plans and specifications, home features, and community information are subject to change, and homes to prior sale, at any time without notice or obligation. Pictures and other promotional materials are representative and may depict or contain floor plans, square footages, elevations, options, upgrades, landscaping, pool/spa, furnishings, appliances, and designer/decorator features and amenities that are not included as part of the home and/or may not be available in all communities. Not an offer or solicitation to sell real property. Offers to sell real property may only be made and accepted at the sales center for individual Meritage Homes Corporation. If rights reserved.