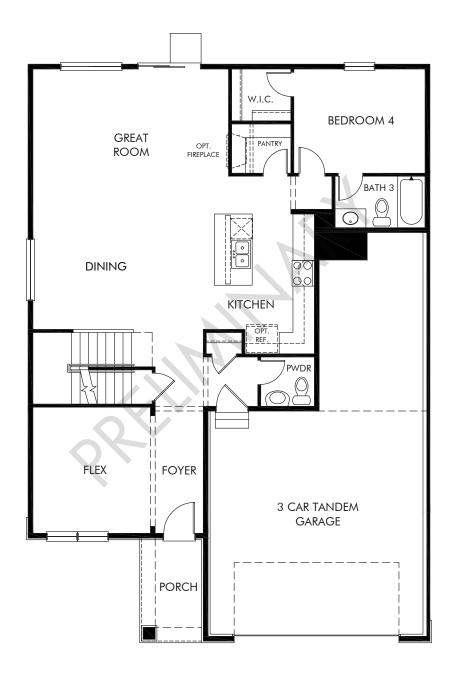

## Murphy Creek | The Deercreek | First Floor Approx. 2,776 sq. ft. | 4 Bed | 3.5 Bath | 3-Car Tandem Garage | 2 Story

REV 06/22

**FLEX LIVING OPTIONS:** Opt. Full Basement, Opt. Finished Basement, Opt. Study ILO Flex, Opt. Bedroom 5 ILO Flex, Opt. Primary Bath

Any floorplan and/or elevation rendering is an artist's conceptual rendering intended to provide a general overview, but any such rendering does not constitute actual plans and specifications for any home. Renderings and pictures are representative and may depict floorplans, elevations, options, upgrades, landscapping, and other features and amenities that are not included as part of all homes and/or may not be available for all lots and/or in all communities. Renderings may not be drawn to scalages and dimensions are approximate and may vary in construction and depending on the standard of measurement used, engineering and micipal requirements, or other site-specific conditions. Homes may be constructed with a floorplan that is the reverse of the floorplan rendering. Plans are copyrighted and/or otherwise subject to intellectual property rights of Meritage and/or others and cannot be reproduced or copied without Meritage's prior written consent. Plans and specifications, home features, and community information are subject to change, and homes to prior sale, at any time without notice or obligation. Pictures and other promotional materials are representative and may depict or contain floor plans, square footages, elevations, options, upgrades, landscaping, pool/spa, furnishings, appliances, and designer/decorator features and amenities that are not included as part of the home and/or may not be available in all communities. Not an offer or solicitation to sell real property. Offers to sell real property may only be made and ancepted at the sales canter for individual Meritage Homes Corporation. ©2022 Meritage Homes Corporation. All rights reserved.