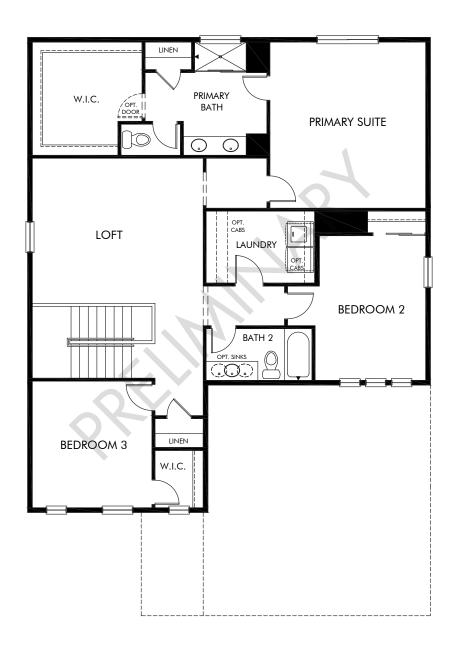

## Murphy Creek | The Deercreek | Second Floor Approx. 2,776 sq. ft. | 4 Bed | 3.5 Bath | 3-Car Tandem Garage | 2 Story

**FLEX LIVING OPTIONS:** Opt. Full Basement, Opt. Finished Basement, Opt. Study ILO Flex, Opt. Bedroom 5 ILO Flex, Opt. Primary Bath

Any floorplan and/or elevation rendering is an artist's conceptual rendering intended to provide a general overview, but any such rendering does not constitute actual plans and specifications for any home. Renderings and pictures are representative and may depict floorplans, elevations, options, upgrades, landscapping, and other features and amenities that are not included as part of all homes and/or may not be available for all lots and/or in all communities. Renderings may not be drawn to scalages and dimensions are approximate and may vary in construction and depending on the standard of measurement used, engineering and micipal requirements, or other site-specific conditions. Homes may be constructed with a floorplan that is the reverse of the floorplan rendering. Plans are copyrighted and/or otherwise subject to intellectual property rights of Meritage and/or others and cannot be reproduced or copied without Meritage's prior written consent. Plans and specifications, home features, and community information are subject to change, and homes to prior sale, at any time without notice or obligation. Pictures and other promotional materials are representative and may depict or contain floor plans, square footages, elevations, options, upgrades, landscaping, pool/spa, furnishings, appliances, and designer/decorator features and amenities that are not included as part of the home and/or may not be available in all communities. Not an offer or solicitation to sell real property. Offers to sell real property may only be made and ancepted at the sales canter for individual Meritage Homes Corporation. ©2022 Meritage Homes Corporation. All rights reserved.