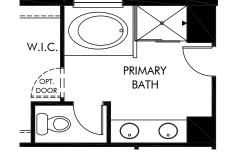

See sales associate for details. Meritage Homes Corporation.

OPT. BEDROOM 5
ILO FLEX

OPT. PRIMARY BATH

## **Murphy Creek | The Deercreek | Options**

Approx. 2,776 sq. ft. | 4 Bed | 3.5 Bath | 3-Car Tandem Garage | 2 Story

**FLEX LIVING OPTIONS:** Opt. Full Basement, Opt. Finished Basement, Opt. Study ILO Flex, Opt. Bedroom 5 ILO Flex, Opt. Primary Bath