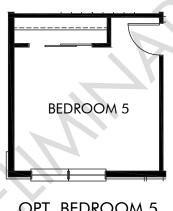

See sales associate for details. Meritage Homes Corporation.

OPT. BEDROOM 5
ILO FLEX

OPT. PRIMARY BATH

## **Murphy Creek | The Deercreek | Options**

Approx. 2,776 sq. ft. | 4 Bed | 3.5 Bath | 3-Car Tandem Garage | 2 Story

**FLEX LIVING OPTIONS:** Opt. Full Basement, Opt. Finished Basement, Opt. Study ILO Flex, Opt. Bedroom 5 ILO Flex, Opt. Primary Bath