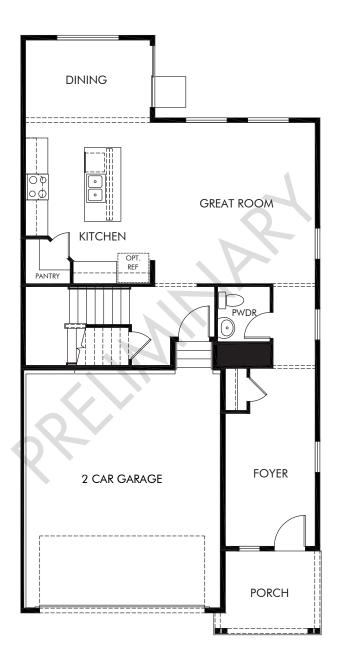

Lake Bluff | The Timberline | First Floor Approx. 2,212 sq. ft. | 4 Bed | 2.5 Bath | 2-Car Garage | 2 Story

Any floorplan and/or elevation rendering is an artist's conceptual rendering intended to provide a general overview, but any such rendering does not constitute actual plans and specifications for any home. Renderings and pictures are representative and may depict floorplans, elevations, options, upgrades, landscaping, and other features and amenities that are not included as part of all homes and/or may not be available for all lots and/or in all communities. Renderings may not be drawn to scales. Square footalages and dimensions are approximate and may vary in construction and depending on the standard of measurement used, engineering and municipal requirements, or other site-specific conditions. Homes may be constructed with a floorplan that is the reverse of the floorplan rendering. Plans are copyrighted and/or otherwise subject to intellectual property rights of Meritage and/or others and cannot be reproduced or copied without Meritage's prior written consent. Plans and specifications, home features, and community information are subject to change, and homes to prior sale, at any time without notice or obligation. Pictures and other promotional materials are representative and may depict or contain floor plans, square footages, elevations, options, upgrades, landscaping, pool/spa, furnishings, appliances, and designer/decorator features and amenities that are not included as part of the home and/or may not be available in all communities. Not an offer or solicitation to sell real property. Offers to sell real property may only be made and accepted at the sales center for individual Meritage Homes Corporation. © 2024 Meritage Homes Corporation. All rights reserved.