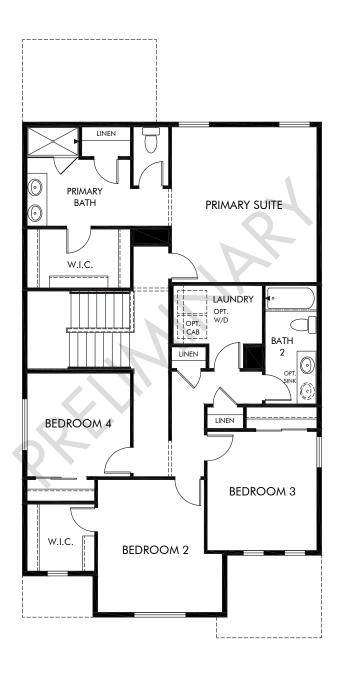

Lake Bluff | The Timberline | Second Floor Approx. 2,212 sq. ft. | 4 Bed | 2.5 Bath | 2-Car Garage | 2 Story

Any floorplan and/or elevation rendering is an artist's conceptual rendering intended to provide a general overview, but any such rendering does not constitute actual plans and specifications for any home. Renderings and pictures are representative and may depict floorplans, elevations, options, upgrades, landscaping, and other features and amenities that are not included as part of all homes and/or may not be available for all lots and/or in all communities. Renderings may not be drawn to scale. Square footalges and dimensions are approximate and may vary in construction and depending on the standard of measurement used, engineering and municipal requirements, or other site-specific conditions. Homes may be constructed with a floorplan that is the reverse of the floorplan rendering. Plans are copyrighted and/or otherwise subject to intellectual property rights of Meritage and/or others and cannot be reproduced or copied without Meritage's prior written consent. Plans and specifications, home features, and community information are subject to change, and homes to prior sale, at any time without notice or obligation. Pictures and other promotional materials are representative and may depict or contain floor plans, square footages, elevations, options, upgrades, landscaping, pool/spa, furnishings, appliances, and designer/decorator features and amenities that are not included as part of the home and/or may not be available in all communities. Not an offer or solicitation to sell real property. Offers to sell real property may only be made and accepted at the sales canter for individual Meritage Homes Corporation. ©2024 Meritage Homes Corporation, All rights reserved.