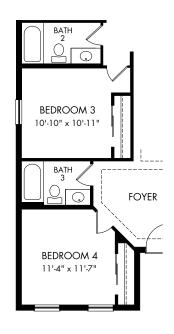

Silverleaf Reserve | Alcott II Approx. 2,080 sq. ft. | 3 Bed | 2.5 Bath | 2 Car Garage | 1 Story

REV 05/22

**FLEX LIVING OPTIONS:** Opt. Bedroom 4 ILO Flex, Opt. Second Floor Game Room with Powder Bath, Opt. Super Great Room

See sales associate for details. Meritage Homes Corporation. All rights reserved.

OPT. BEDROOM 4

STAIRS TO OPT. SECOND FLOOR GAME ROOM

OPT. SECOND FLOOR GAME ROOM

## Silverleaf Reserve | Alcott II | Options Approx. 2,080 sq. ft. | 3 Bed | 2.5 Bath | 2 Car Garage | 1 Story

**FLEX LIVING OPTIONS:** Opt. Bedroom 4 ILO Flex, Opt. Second Floor Game Room with Powder Bath, Opt. Super Great Room