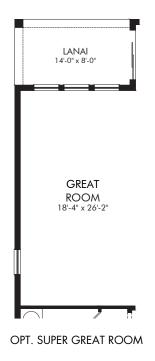

Silverleaf Reserve | Alcott II Approx. 2,080 sq. ft. | 3 Bed | 2.5 Bath | 2 Car Garage | 1 Story

REV 05/22

**FLEX LIVING OPTIONS:** Opt. Bedroom 4 ILO Flex, Opt. Second Floor Game Room with Powder Bath, Opt. Super Great Room

## Silverleaf Reserve | Alcott II | Options Approx. 2,080 sq. ft. | 3 Bed | 2.5 Bath | 2 Car Garage | 1 Story

**FLEX LIVING OPTIONS:** Opt. Bedroom 4 ILO Flex, Opt. Second Floor Game Room with Powder Bath, Opt. Super Great Room