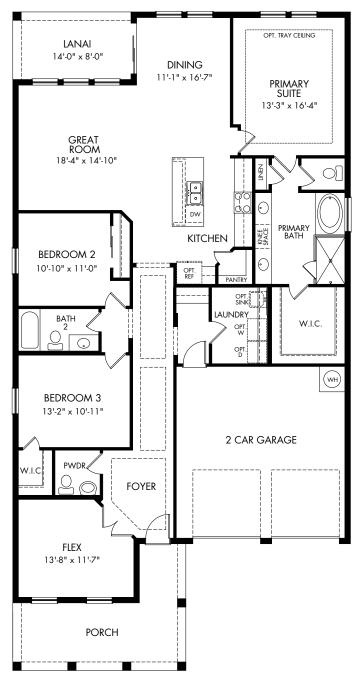

Silverleaf Reserve | Alcott II Approx. 2,080 sq. ft. | 3 Bed | 2.5 Bath | 2 Car Garage | 1 Story

REV 05/22

**FLEX LIVING OPTIONS:** Opt. Bedroom 4 ILO Flex, Opt. Second Floor Game Room with Powder Bath, Opt. Super Great Room

## Silverleaf Reserve | Alcott II | Options Approx. 2,080 sq. ft. | 3 Bed | 2.5 Bath | 2 Car Garage | 1 Story

**FLEX LIVING OPTIONS:** Opt. Bedroom 4 ILO Flex, Opt. Second Floor Game Room with Powder Bath, Opt. Super Great Room