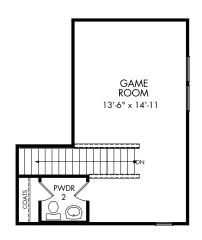

Silverleaf Reserve | Alcott II Approx. 2,080 sq. ft. | 3 Bed | 2.5 Bath | 2 Car Garage | 1 Story

REV 05/22

**FLEX LIVING OPTIONS:** Opt. Bedroom 4 ILO Flex, Opt. Second Floor Game Room with Powder Bath, Opt. Super Great Room

See sales associate for details. Meritage Homes Corporation. All rights reserved.

OPT. BEDROOM 4

STAIRS TO OPT. SECOND FLOOR GAME ROOM

OPT. SECOND FLOOR GAME ROOM

## Silverleaf Reserve | Alcott II | Options Approx. 2,080 sq. ft. | 3 Bed | 2.5 Bath | 2 Car Garage | 1 Story

**FLEX LIVING OPTIONS:** Opt. Bedroom 4 ILO Flex, Opt. Second Floor Game Room with Powder Bath, Opt. Super Great Room