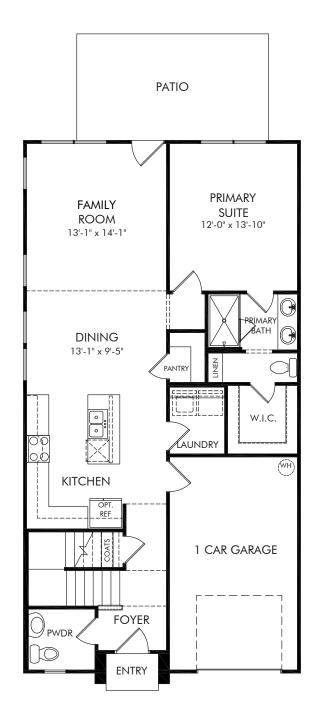

## Harbor Crossing | Brantley II | First Floor Approx. 1,810 sq. ft. | 3 Bed | 2.5 Bath | 1 Car Garage | 2 Story

REV 03/23

Any floorplan and/or eleg intended to provide a constitute actuags aans ictures are reproptions, upgrades, landsnot included as all lots and/or in all c Square footageonsnd dised, engineering and munions. Homes mayse of the floorpwiserendject to intellect cannot be reproduced o Plans and specon are subject to changeice or obligatioep Pictative and may deations, options, upgrade and designer/deed as p rt of the home at an offer or sorealitatiperty may only bdumade aritage Homes Cotage Homes, Setting thBuilt. Better.rporation. 2021 Meritage Homes Corporation. All rights reserved.eritage Homes Corporation. All rights reserved.erita