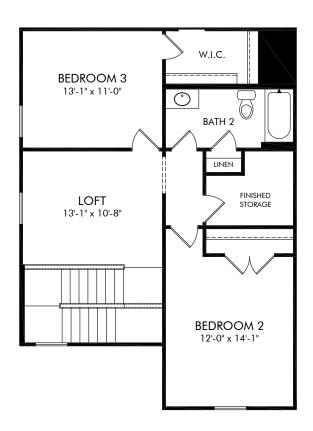

## Harbor Crossing | Brantley II | Second Floor Approx. 1,810 sq. ft. | 3 Bed | 2.5 Bath | 1 Car Garage | 2 Story

Any floorplan and/or eleg intended to provide a constitute actuags aans ictures are reproptions, upgrades, landsnot included as all lots and/or in all c Square footageonsnd dised, engineering and munions. Homes mayse of the floorpwiserendject to intellect cannot be reproduced o Plans and specon are subject to changeice or obligatioep Pictative and may deations, options, upgrade and designer/deed as p rt of the home at an offer or sorealitatiperty may only bdumade aritage Homes Cotage Homes, Setting thBuilt. Better.rporation. 2021 Meritage Homes Corporation. All rights reserved.eritage Homes Corporation. All rights reserved.erita