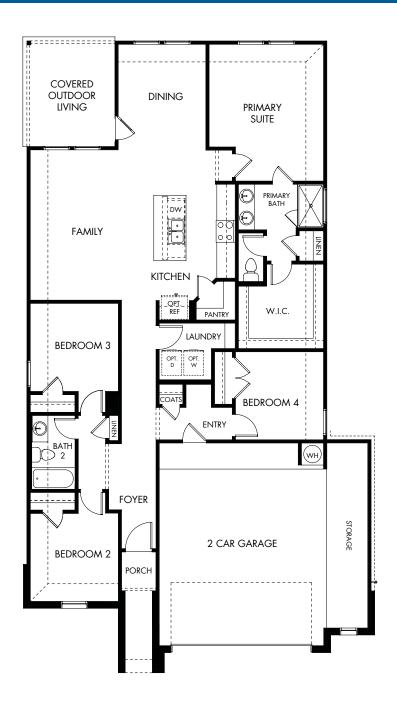

## Waterstone Crossing | The Callaghan | Plan 830 Approx. 1,688 sq. ft. | 4 Bed | 2 Bath | 2.5-Car Garage | 1 Story

Rev 4-18-23

Any floorplan and/or elevation rendering is an artist's conceptual rendering intended to provide a general overview, but any such rendering does not constitute actual plans and specifications for any home. Renderings and pictures are representative and may depict floorplans, elevations, options, upgrades, landscaping, and other features and amenities that are not included as part of all homes and/or may not be available for all lots and/or in all communities. Renderings may not be drawn to scale. Square footages and dimensions are approximate and may vary in construction and depending on the standard of measurement used, engineering and manicipal requirements, or other site-specific conditions. Homes may be constructed with a floorplan that is the reverse of the floorplan rendering. Plans are copyrighted and/or otherwise subject to intellectual property rights of Meritage and/or others and cannot be reproduced or copied without Meritage's prior written consent. Plans and specifications, home features, and community information are subject to change, and homes to prior sale, at any time without notice or obligation. Pictures and other promotional materials are representative and may depict or contain floor plans, square footages, elevations, options, upgrades, landscaping, pool/spa, furnishings, appliances, and designer/decorator features and amenities that are not included as part of the home and/or may not be available in all communities. Not an offer or solicitation to sell real property, Offers to sell real property may only be made and approach the standard for energy-efficient homes®, and Life. Built. Better.® are registered trademarks of Meritage Homes Corporation. © 2022 Meritage Homes Corporation. All rights reserved.