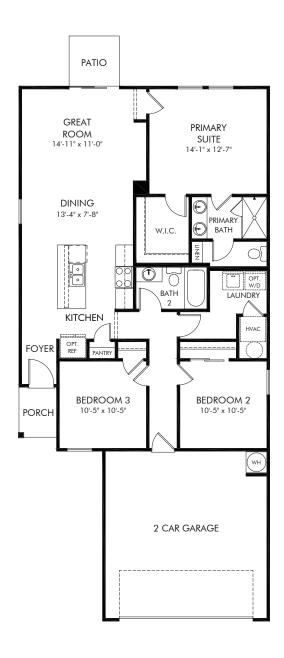

## Kings Crossing | Denali

Approx. 1,269 sq. ft. | 3 Bed | 2 Bath | 2 Car Garage | 1 Story

Any floorplan and/or elevation rendering is an artist's conceptual rendering intended to provide a general overview, but any such rendering does not constitute actual plans and specifications for any home. Renderings and pictures are representative and may depict floorplans, elevations, options, upgrades, landscaping, and other features and amenities that are not included as part of all homes and/or may not be available for all lots and/or in all communities. Renderings may not be drawn to scales. Square footalages and dimensions are approximate and may vary in construction and depending on the standard of measurement used, engineering and meninicipal requirements, or other site-specific conditions. Homes may be constructed with its the reverse of the floorplan rendering. Plans are copyrighted and/or otherwise subject to intellectual property rights of Meritage and/or others and cannot be reproduced or copied without Meritage's prior written consent. Plans and specifications, home features, and community information are subject to change, and homes to prior sale, at any time without notice or obligation. Pictures and other promotional materials are representative and may depict or contain floor plans, square footages, elevations, options, upgrades, landscaping, pool/spa, furnishings, appliances, and designer/decorator features and amenities that are not included as part of the home and/or may not be available in all communities. See sales associate for details. Meritage Homes Corporation. ©2023 Meritage Homes Corporation. ©2023 Meritage Homes Corporation. All rights reserved.