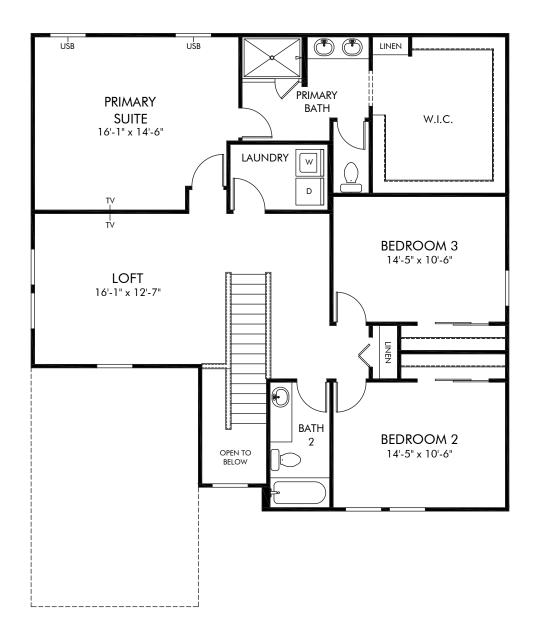

Hamilton Bluff - Signature Series | Primrose | Second Floor Approx. 2,631 sq. ft. | 4 Bed | 3 Bath | 2 Car Garage | 2 Story

Any floorplan and/or elevation rendering is an artist's conceptual rendering intended to provide a general overview, but any such rendering does not constitute actual plans and specifications for any home. Renderings and pictures are representative and may depict floorplans, elevations, options, upgrades, landscaping, and other features and amenities that are not included as part of all homes and/or may not be available for all lots and/or in all communities. Renderings may not be drawn to scales. Square footalages and dimensions are approximate and may vary in construction and depending on the standard of measurement used, engineering and municipal requirements, or other site-specific conditions. Homes may be constructed with a floorplan that is the reverse of the floorplan rendering. Plans are copyrighted and/or otherwise subject to intellectual property rights of Meritage and/or others and cannot be reproduced or copied without Meritage's prior written consent. Plans and specifications, home features, and community information are subject to change, and homes to prior sale, at any time without notice or obligation. Pictures and other promotional materials are representative and may depict or contain floor plans, square footages, elevations, options, upgrades, landscaping, pool/spa, furnishings, appliances, and designer/decorator features and amenities that are not included as part of the home and/or may not be available in all communities. Not an offer or solicitation to sell real property. Offers to sell real property may only be made and accepted at the sales center for individual Meritage Homes Corporation. © 2024 Meritage Homes Corporation. All rights reserved.