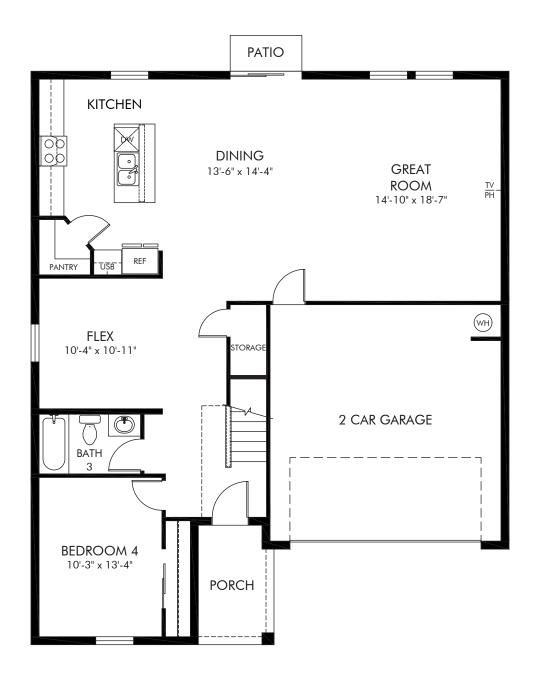

Hamilton Bluff - Signature Series | Primrose | First Floor Approx. 2,631 sq. ft. | 4 Bed | 3 Bath | 2 Car Garage | 2 Story

Any floorplan and/or elevation rendering is an artist's conceptual rendering intended to provide a general overview, but any such rendering does not constitute actual plans and specifications for any home. Renderings and pictures are representative and may depict floorplans, elevations, options, upgrades, landscaping, and other features and amenities that are not included as part of all homes and/or may not be available for all lots and/or in all communities. Renderings may not be drawn to scale. Square footalges and dimensions are approximate and may vary in construction and depending on the standard of measurement used, engineering and municipal requirements, or other site-specific conditions. Homes may be constructed with a floorplan that is the reverse of the floorplan rendering. Plans are copyrighted and/or otherwise subject to intellectual property rights of Meritage and/or others and cannot be reproduced or copied without Meritage's prior written consent. Plans and specifications, home features, and community information are subject to change, and homes to prior sale, at any time without notice or obligation. Pictures and other promotional materials are representative and may depict or contain floor plans, square footages, elevations, options, upgrades, landscaping, pool/spa, furnishings, appliances, and designer/decorator features and amenities that are not included as part of the home and/or may not be available in all communities. Not an offer or solicitation to sell real property. Offers to sell real property may only be made and accepted at the sales canter for individual Meritage Homes Corporation. ©2024 Meritage Homes Corporation, All rights reserved.