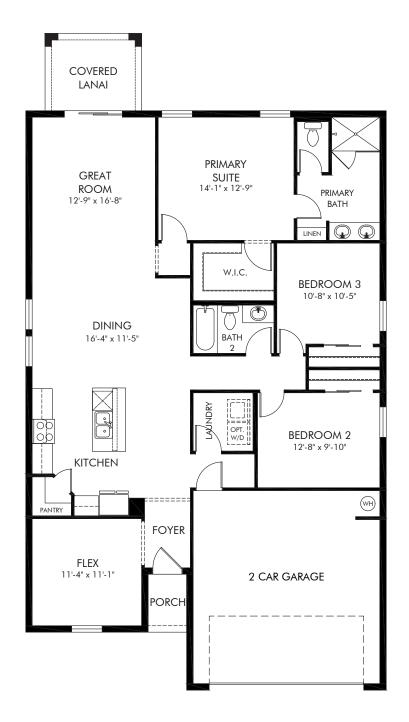

Hampton Park - Classic Series | Daphne Approx. 1,695 sq. ft. | 3 Bed | 2 Bath | 2 Car Garage | 1 Story

REV 03/22

Any floorplan and/or elevation rendering is an artist's conceptual rendering intended to provide a general overview, but any such rendering does not constitute actual plans and specifications for any home. Renderings and pictures are representative and may depict floorplans, elevations, options, upgrades, landscaping, and other features and amenities that are not included as part of all homes and/or may not be available for all lots and/or in all communities. Renderings may not be drawn to scale. Square footages and dimensions are approximate and may vary in construction and depending on the standard of measurement used, engineering and mentical requirements, or other site-specific conditions. Homes may be constructed with a floorplan that is the reverse of the floorplan rendering. Plans are copyrighted and/or otherwise subject to intellectual property rights of Meritage and/or others and cannot be reproduced or copied without Meritage's prior written consent. Plans and specifications, home features, and community information are subject to change, and homes to prior sale, at any time without notice or obligation. Pictures and other promotional materials are representative and may depict or contain floor plans, square footages, elevations, options, upgrades, landscaping, pool/spa, furnishings, appliances, and designer/decorator features and amenities that are not included as part of the home and/or may not be available in all communities. Not an offer or solicitation to sell real property. Offers to sell real property may only be made and accepted at the sales center for individual Meritage Homes Corporation. ©2023 Meritage Homes Corporation, All rights reserved.