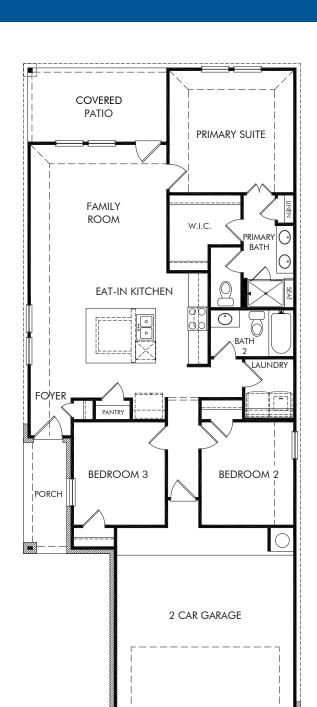

## The Sequoia | Plan 311 1,277 sq. ft. | 3 Bed | 2 Bath | 2 Car Garage | 1 Story

REV 08/21

Any floorplan and/or elevation rendering is an artist's conceptual rendering intended to provide a general overview, but any such rendering does not constitute actual plans and specifications for any home. Renderings and pictures are representative and may depict floorplans, elevations, options, upgrades, landscaping, and other features and amenities that are not included as part of all homes and/or may not be available for all lots and/or in all communities. Renderings may not be drawn to scale. Any provided dimensions are approximate and actual dimensions may vary. Homes may be constructed with a floorplan that is the reverse of the floorplan rendering. Plans are copyrighted and/or otherwise subject to intellectual property rights of Meritage and/or others and cannot be reproduced or copied without Meritage's prior written consent. Plans and specifications, home features, and community information are subject to change, and homes to prior sale, at any time without notice or obligation. Additionally, deviationally, deviationally, deviations and variations may exist in any constructed home, including, without limitation: (i) substitution of materials and equipment of substantially equal or better quality; (ii) minor style, lot orientation, and color changes; (iii) minor variances in square footage and in room and space dimensions, and in window, door, utility outlet, and other improvement locations; (iv) changes as may be required by any state, federal, county, or local governmental authority in order to accommodate requested selections and/or options; and (iv) value engineering and field changes.