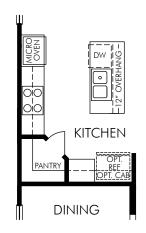

**© OPT. KITCHEN** 

OPT. STUDY

® OPT. BEDROOM 5

⑤ OPT. PRIMARY SUITE 2

The Manor | Plan 2870 | First and Second Floor Options Approx. 2,870 sq. ft. | 4 Bed | 2.5 Bath | 2 Car Garage | 2 Story

Any floorplan and/or elevation rendering is an artist's conceptual rendering intended to provide a general overview, but any such rendering does not constitute actual plans and specifications for any home. Renderings and pictures are representative and may depict floorplans, elevations, options, upgrades, landscaping, and other features and amenities that are not included as part of all homes and/or may not be available for all lots and/or in all communities. Renderings may not be drawn to scales. Square footalages and dimensions are approximate and may vary in construction and depending on the standard of measurement used, engineering and municipal requirements, or other site-specific conditions. Homes may be constructed with a floorplan that is the reverse of the floorplan rendering. Plans are copyrighted and/or otherwise subject to intellectual property rights of Meritage and/or others and cannot be reproduced or copied without Meritage's prior written consent. Plans and specifications, home features, and community information are subject to change, and homes to prior sale, at any time without notice or obligation. Pictures and other promotional materials are representative and may depict or contain floor plans, square footages, elevations, options, upgrades, landscaping, pool/spa, furnishings, appliances, and designer/decorator features and amenities that are not included as part of the home and/or may not be available in all communities. Not an offer or solicitation to sell real property. Offers to sell real property may only be made and accepted at the sales center for individual Meritage Homes Corporation. ©2023 Meritage Homes Corporation. All rights reserved.