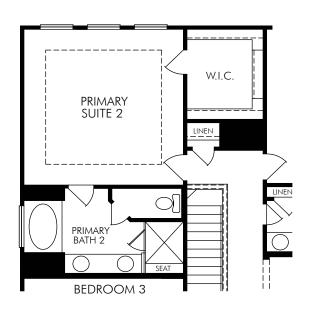

The Manor | Plan 2870 | Second Floor Approx. 2,870 sq. ft. | 4 Bed | 2.5 Bath | 2 Car Garage | 2 Story

FLEX LIVING OPTIONS: Primary Suite 2. Dress & Bath 3 ILO Storage. Bedroom 5.

Any floorplan and/or elevation rendering is an artist's conceptual rendering intended to provide a general overview, but any such rendering does not constitute actual plans and specifications for any home. Renderings and pictures are representative and may depict floorplans, elevations, options, upgrades, landscaping, and other features and amenities that are not included as part of all homes and/or may not be available for all lots amd/or in all communities. Renderings may not be drawn to scale. Square footalages and dimensions are approximate and may vary in construction and depending on the standard of measurement used, engineering and municipal requirements, or other site-specific conditions. Homes may be constructed with its the reverse of the floorplan rendering. Plans are copyrighted and/or otherwise subject to intellectual property rights of Meritage and/or others and cannot be reproduced or copied without Meritage's prior written consent. Plans and specifications, home features, and community information are subject to change, and homes to prior sale, at any time without notice or obligation. Pictures and other promotional materials are representative and may depict or contain floor plans, square footages, elevations, options, upgrades, landscaping, pool/spa, turnishings, appliances, and designer/decorator features and amenities that are not included as part of the home and/or may not be available in all communities. Not an offer or solicitation to sell real property. Offers to sell real property may only be made and accepted at the restriction. ©2023 Meritage Homes Corporation. All rights reserved.

**© OPT. KITCHEN** 

OPT. STUDY

® OPT. BEDROOM 5

⑤ OPT. PRIMARY SUITE 2

The Manor | Plan 2870 | First and Second Floor Options Approx. 2,870 sq. ft. | 4 Bed | 2.5 Bath | 2 Car Garage | 2 Story

Any floorplan and/or elevation rendering is an artist's conceptual rendering intended to provide a general overview, but any such rendering does not constitute actual plans and specifications for any home. Renderings and pictures are representative and may depict floorplans, elevations, options, upgrades, landscaping, and other features and amenities that are not included as part of all homes and/or may not be available for all lots and/or in all communities. Renderings may not be drawn to scales. Square footalages and dimensions are approximate and may vary in construction and depending on the standard of measurement used, engineering and municipal requirements, or other site-specific conditions. Homes may be constructed with a floorplan that is the reverse of the floorplan rendering. Plans are copyrighted and/or otherwise subject to intellectual property rights of Meritage and/or others and cannot be reproduced or copied without Meritage's prior written consent. Plans and specifications, home features, and community information are subject to change, and homes to prior sale, at any time without notice or obligation. Pictures and other promotional materials are representative and may depict or contain floor plans, square footages, elevations, options, upgrades, landscaping, pool/spa, furnishings, appliances, and designer/decorator features and amenities that are not included as part of the home and/or may not be available in all communities. Not an offer or solicitation to sell real property. Offers to sell real property may only be made and accepted at the sales center for individual Meritage Homes Corporation. ©2023 Meritage Homes Corporation. All rights reserved.