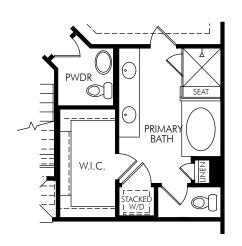

© OPT. PRIMARY BATH W/STACKED WASHER/DRYER

The Manor | Plan 2870 | First and Second Floor Options Approx. 2,870 sq. ft. | 4 Bed | 2.5 Bath | 2 Car Garage | 2 Story

Any floorplan and/or elevation rendering is an artist's conceptual rendering intended to provide a general overview, but any such rendering does not constitute actual plans and specifications for any home. Renderings and pictures are representative and may depict floorplans, elevations, options, upgrades, landscaping, and other features and amenities that are not included as part of all homes and/or may not be available for all lots and/or in all communities. Renderings may not be drawn to scale. Square footages and dimensions are approximate and may vary in construction and depending on the standard of measurement used, engineering and menticipal requirements, or other site-specific conditions. Homes may be constructed with a floorplan that is the reverse of the floorplan rendering. Plans are copyrighted and/or otherwise subject to intellectual property rights of Meritage and/or others and cannot be reproduced or copied without Meritage's prior written consent. Plans and specifications, home features, and community information are subject to change, and homes to prior sale, at any time without notice or obligation. Pictures and other promotional materials are representative and may depict or contain floor plans, square footages, elevations, options, upgrades, landscaping, pool/spa, furnishings, appliances, and designer/decorator features and amenities that are not included as part of the home and/or may not be available in all communities. Not an offer or solicitation to sell real property. Offers to sell real property may only be made and accepted at the sales center for individual Meritage Homes Corporation. ©2023 Meritage Homes Corporation, All rights reserved.