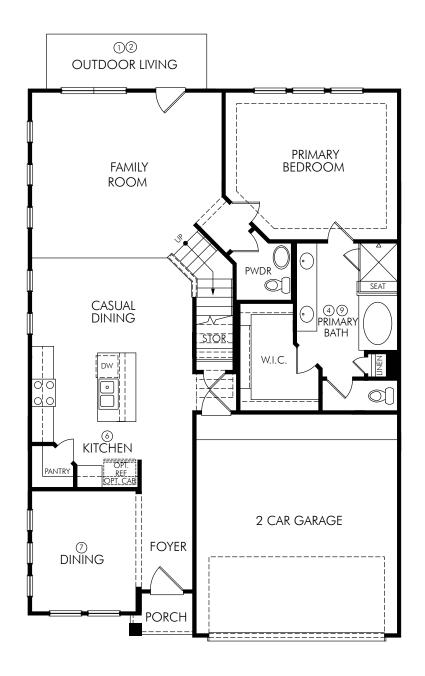

The Manor | Plan 2870 | First Floor Approx. 2,870 sq. ft. | 4 Bed | 2.5 Bath | 2 Car Garage | 2 Story

**FLEX LIVING OPTIONS:** Covered Outdoor Living. Sliding Glass Doors at Family. Primary Bath w/Shower. Built-in Kitchen. Study. Brimary Bath with Stacked Washer/Dryer.