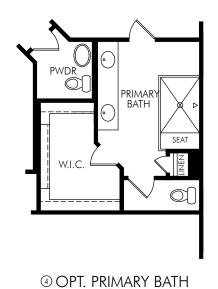

© OPT. PRIMARY BATH W/STACKED WASHER/DRYER

The Manor | Plan 2870 | First and Second Floor Options Approx. 2,870 sq. ft. | 4 Bed | 2.5 Bath | 2 Car Garage | 2 Story

Any floorplan and/or elevation rendering is an artist's conceptual rendering intended to provide a general overview, but any such rendering does not constitute actual plans and specifications for any home. Renderings and pictures are representative and may depict floorplans, elevations, options, upgrades, landscaping, and other features and amenities that are not included as part of all homes and/or may not be available for all lots and/or in all communities. Renderings may not be drawn to scale. Square footages and dimensions are approximate and may vary in construction and depending on the standard of measurement used, engineering and menticipal requirements, or other site-specific conditions. Homes may be constructed with a floorplan that is the reverse of the floorplan rendering. Plans are copyrighted and/or otherwise subject to intellectual property rights of Meritage and/or others and cannot be reproduced or copied without Meritage's prior written consent. Plans and specifications, home features, and community information are subject to change, and homes to prior sale, at any time without notice or obligation. Pictures and other promotional materials are representative and may depict or contain floor plans, square footages, elevations, options, upgrades, landscaping, pool/spa, furnishings, appliances, and designer/decorator features and amenities that are not included as part of the home and/or may not be available in all communities. Not an offer or solicitation to sell real property. Offers to sell real property may only be made and accepted at the sales center for individual Meritage Homes Corporation. ©2023 Meritage Homes Corporation, All rights reserved.