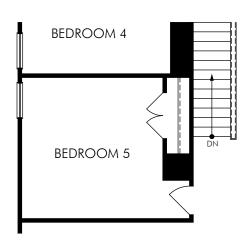

The Manor | Plan 2870 | Second Floor Approx. 2,870 sq. ft. | 4 Bed | 2.5 Bath | 2 Car Garage | 2 Story

FLEX LIVING OPTIONS: Primary Suite 2. Dress & Bath 3 ILO Storage. Bedroom 5.

Any floorplan and/or elevation rendering is an artist's conceptual rendering intended to provide a general overview, but any such rendering does not constitute actual plans and specifications for any home. Renderings and pictures are representative and may depict floorplans, elevations, options, upgrades, landscaping, and other features and amenities that are not included as part of all homes and/or may not be available for all lots amd/or in all communities. Renderings may not be drawn to scale. Square footalages and dimensions are approximate and may vary in construction and depending on the standard of measurement used, engineering and municipal requirements, or other site-specific conditions. Homes may be constructed with its the reverse of the floorplan rendering. Plans are copyrighted and/or otherwise subject to intellectual property rights of Meritage and/or others and cannot be reproduced or copied without Meritage's prior written consent. Plans and specifications, home features, and community information are subject to change, and homes to prior sale, at any time without notice or obligation. Pictures and other promotional materials are representative and may depict or contain floor plans, square footages, elevations, options, upgrades, landscaping, pool/spa, turnishings, appliances, and designer/decorator features and amenities that are not included as part of the home and/or may not be available in all communities. Not an offer or solicitation to sell real property. Offers to sell real property may only be made and accepted at the restriction. ©2023 Meritage Homes Corporation. All rights reserved.

**© OPT. KITCHEN** 

OPT. STUDY

® OPT. BEDROOM 5

⑤ OPT. PRIMARY SUITE 2

The Manor | Plan 2870 | First and Second Floor Options Approx. 2,870 sq. ft. | 4 Bed | 2.5 Bath | 2 Car Garage | 2 Story

Any floorplan and/or elevation rendering is an artist's conceptual rendering intended to provide a general overview, but any such rendering does not constitute actual plans and specifications for any home. Renderings and pictures are representative and may depict floorplans, elevations, options, upgrades, landscaping, and other features and amenities that are not included as part of all homes and/or may not be available for all lots and/or in all communities. Renderings may not be drawn to scales. Square footalages and dimensions are approximate and may vary in construction and depending on the standard of measurement used, engineering and municipal requirements, or other site-specific conditions. Homes may be constructed with a floorplan that is the reverse of the floorplan rendering. Plans are copyrighted and/or otherwise subject to intellectual property rights of Meritage and/or others and cannot be reproduced or copied without Meritage's prior written consent. Plans and specifications, home features, and community information are subject to change, and homes to prior sale, at any time without notice or obligation. Pictures and other promotional materials are representative and may depict or contain floor plans, square footages, elevations, options, upgrades, landscaping, pool/spa, furnishings, appliances, and designer/decorator features and amenities that are not included as part of the home and/or may not be available in all communities. Not an offer or solicitation to sell real property. Offers to sell real property may only be made and accepted at the sales center for individual Meritage Homes Corporation. ©2023 Meritage Homes Corporation. All rights reserved.