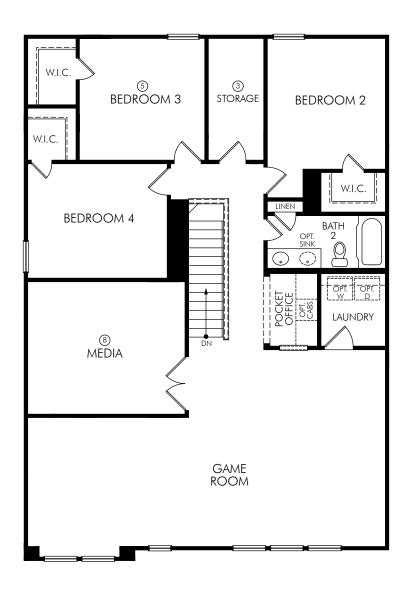

The Manor | Plan 2870 | Second Floor Approx. 2,870 sq. ft. | 4 Bed | 2.5 Bath | 2 Car Garage | 2 Story

FLEX LIVING OPTIONS: Primary Suite 2. Dress & Bath 3 ILO Storage. Bedroom 5.

Any floorplan and/or elevation rendering is an artist's conceptual rendering intended to provide a general overview, but any such rendering does not constitute actual plans and specifications for any home. Renderings and pictures are representative and may depict floorplans, elevations, options, upgrades, landscaping, and other features and amenities that are not included as part of all homes and/or may not be available for all lots amd/or in all communities. Renderings may not be drawn to scale. Square footalages and dimensions are approximate and may vary in construction and depending on the standard of measurement used, engineering and municipal requirements, or other site-specific conditions. Homes may be constructed with its the reverse of the floorplan rendering. Plans are copyrighted and/or otherwise subject to intellectual property rights of Meritage and/or others and cannot be reproduced or copied without Meritage's prior written consent. Plans and specifications, home features, and community information are subject to change, and homes to prior sale, at any time without notice or obligation. Pictures and other promotional materials are representative and may depict or contain floor plans, square footages, elevations, options, upgrades, landscaping, pool/spa, turnishings, appliances, and designer/decorator features and amenities that are not included as part of the home and/or may not be available in all communities. Not an offer or solicitation to sell real property. Offers to sell real property may only be made and accepted at the restriction. ©2023 Meritage Homes Corporation. All rights reserved.