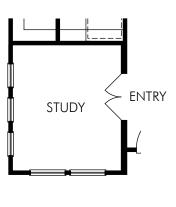

**© OPT. KITCHEN** 

OPT. STUDY

® OPT. BEDROOM 5

⑤ OPT. PRIMARY SUITE 2

The Manor | Plan 2870 | First and Second Floor Options Approx. 2,870 sq. ft. | 4 Bed | 2.5 Bath | 2 Car Garage | 2 Story

Any floorplan and/or elevation rendering is an artist's conceptual rendering intended to provide a general overview, but any such rendering does not constitute actual plans and specifications for any home. Renderings and pictures are representative and may depict floorplans, elevations, options, upgrades, landscaping, and other features and amenities that are not included as part of all homes and/or may not be available for all lots and/or in all communities. Renderings may not be drawn to scales. Square footalages and dimensions are approximate and may vary in construction and depending on the standard of measurement used, engineering and municipal requirements, or other site-specific conditions. Homes may be constructed with a floorplan that is the reverse of the floorplan rendering. Plans are copyrighted and/or otherwise subject to intellectual property rights of Meritage and/or others and cannot be reproduced or copied without Meritage's prior written consent. Plans and specifications, home features, and community information are subject to change, and homes to prior sale, at any time without notice or obligation. Pictures and other promotional materials are representative and may depict or contain floor plans, square footages, elevations, options, upgrades, landscaping, pool/spa, furnishings, appliances, and designer/decorator features and amenities that are not included as part of the home and/or may not be available in all communities. Not an offer or solicitation to sell real property. Offers to sell real property may only be made and accepted at the sales center for individual Meritage Homes Corporation. ©2023 Meritage Homes Corporation. All rights reserved.