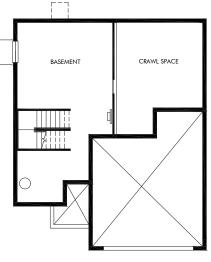

### Terrain | The Silver Sage | Basement 2,065 sq. ft. | 3 Bed | 2.5 Bath | 2 Bay Garage | 2 Story

REV 09/20