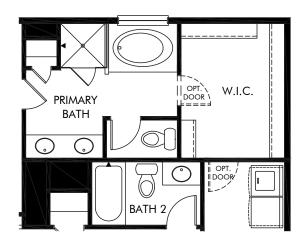

OPT. PRIMARY BATH

OPT. STUDY

Terrain | The Silver Sage | Options 2,065 sq. ft. | 3 Bed | 2.5 Bath | 2 Bay Garage | 2 Story

REV 09/20