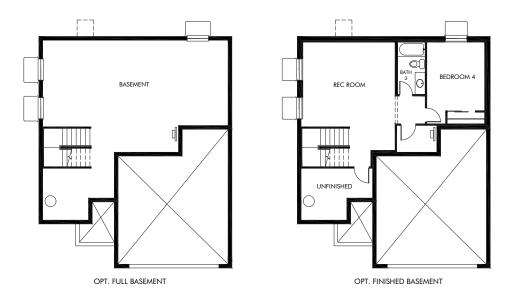

# FLEX LIVING OPTIONS: Opt. Primary Bath, Opt. Study, Opt. Full Basement, Opt. Finished Basement

STANDARD BASEMENT

# FLEX LIVING OPTIONS: Opt. Primary Bath, Opt. Study, Opt. Full Basement, Opt. Finished Basement