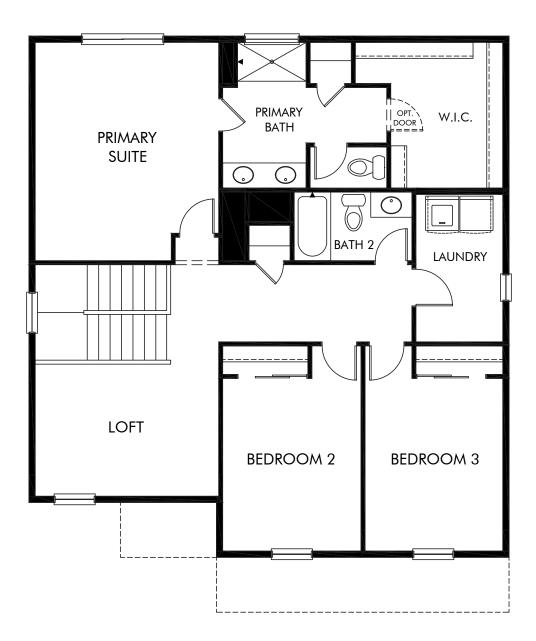

### Terrain | The Silver Sage | Second Floor 2,065 sq. ft. | 3 Bed | 2.5 Bath | 2 Bay Garage | 2 Story

REV 09/20

FLEX LIVING OPTIONS: Opt. Primary Bath, Opt. Study, Opt. Full Basement, Opt. Finished Basement