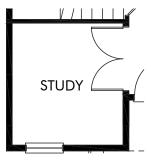

OPT. PRIMARY BATH

OPT. STUDY

Terrain | The Silver Sage | Options 2,065 sq. ft. | 3 Bed | 2.5 Bath | 2 Bay Garage | 2 Story

REV 09/20