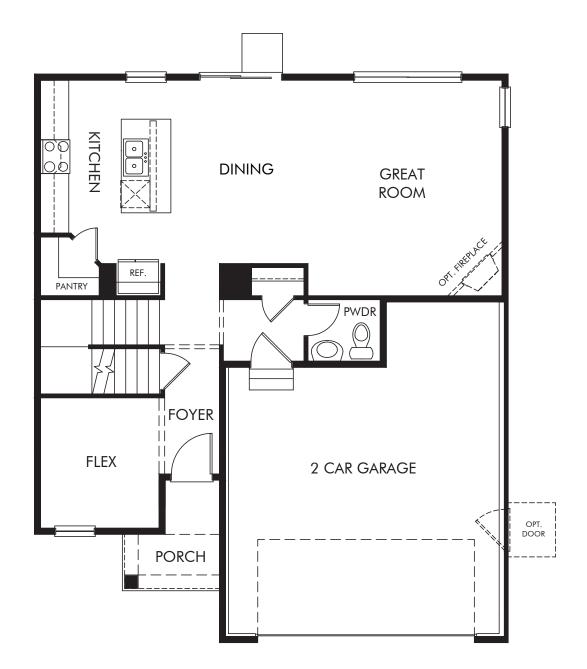

## Terrain | The Silver Sage | First Floor 2,065 sq. ft. | 3 Bed | 2.5 Bath | 2 Bay Garage | 2 Story

REV 09/20

FLEX LIVING OPTIONS: Opt. Primary Bath, Opt. Study, Opt. Full Basement, Opt. Finished Basement