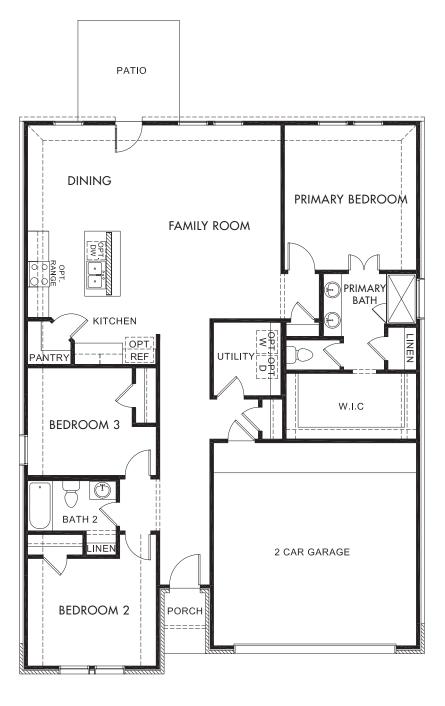

## The Greenville | Plan C400 Approx. 1,659 sq. ft. | 3 Bed | 2 Bath | 2 Car Garage | 1 Story

Any floorplan and/or elevation rendering is an artist's conceptual rendering intended to provide a general overview, but any such rendering does not constitute actual plans and specifications for any home. Renderings and pictures are representative and may depict floorplans, elevations, options, upgrades, landscaping, and other features and amenities that are not included as part of all homes and/or may not be available for all lots and/or in all communities. Renderings may not be drawn to scale. Square footages and dimensions are approximate and may vary in construction and depending on the standard of measurement used, engineering and municipal requirements, or other site-specific conditions. Homes may be constructed with a floorplan that is the reverse of the floorplan rendering. Plans are copyrighted and/or otherwise subject to intellectual property rights of Meritage and/or others and cannot be reproduced or copied without Meritage's prior written consent. Plans and specifications, home features, and other promotional materials are representative and may depict or contain floor plans, square footages, elevations, options, upgrades, landscaping, pool/spa, furnishings, appliances, and designer/decorator features and amenities. Not an offer or solicitation to sell real property. Offers to sell real property may only be made and accepted at the sales center for individual Meritage Homes Sorporation. ©2023 Meritage Homes Corporation. All rights reserved.