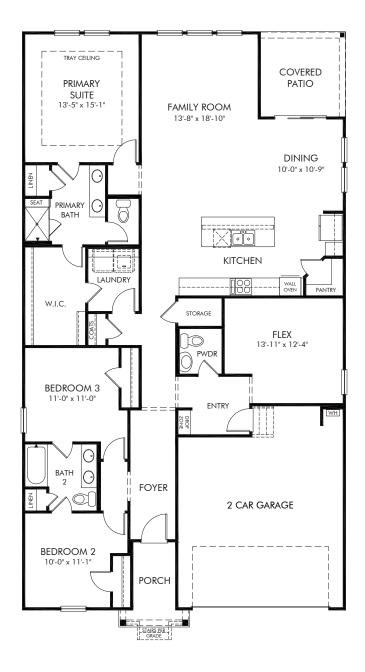

Solena at the Vineyards | Gibson/Plan 445L Approx. 2,001 sq. ft. | 3 Bed | 2.5 Bath | 2 Car Garage | 1 Story

REV 04/2020

Any floorplan and/or elevation rendering is an artist's conceptual rendering intended to provide a general overview, but any such rendering does not constitute actual plans and specifications for any home. Renderings and pictures are representative and may depict floorplans, elevations, options, upgrades, landscaping, and other features and amenities that are not included as part of all homes and/or may not be available for all lots and/or in all communities. Renderings may not be drawn to scales, Square footalgase and dimensions are approximate and may vary in construction and depending on the standard of measurement used, engineering and micipal requirements, or other site-specific conditions. Homes may be constructed with a floorplan that is the reverse of the floorplan rendering. Plans are copyrighted and/or otherwise subject to intellectual property rights of Meritage and/or others and cannot be reproduced or copied without Meritage's prior written consent. Plans and specifications, home features, and community information are subject to change, and homes to prior sale, at any time without notice or obligation. Pictures and other promotional materials are representative and may depict or contain floor plans, square footages, elevations, options, upgrades, landscaping, pool/spa, furnishings, appliances, and designer/decorator features and amenities that are not included as part of the home and/or may not be available in all communities. The solication to sell real property, Offers to sell real property may only be made and accepted at the sales center for individual Meritage Homes Corporation. ©2022 Meritage Homes Corporation. All rights reserved.