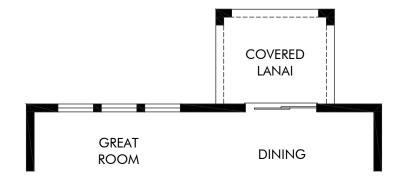

LIFE. BUILT. BETTER.

OPT. COVERED LANAI

Villamar - Classic Series | Zion | Options Approx. 2,387 sq. ft. | 4 Bed | 3 Bath | 2 Car Garage | 2 Story

# FLEX LIVING OPTIONS: Opt. Covered Lanai

Any floorplan and/or elevation rendering is an artist's conceptual rendering intended to provide a general overview, but any such rendering does not constitute actual plans and specifications for any home. Renderings and pictures are representative and may depict floorplans, elevations, options, upgrades, landscaping, and other features and amenities that are not included as part of all homes and/or may not be available for all lots and/or in all communities. Renderings may not be drawn to scale. Square footages and dimensions are approximate and may vary in construction and depending on the standard of measurement used, engineering and municipal requirements, or other site-specific conditions. Homes may be constructed with a floorplan the trane or copyrighted and/or otherwise subject to intellectual property rights of Meritage and/or others and cannot be reproduced or copied without Meritage's prior written consent. Plans and specifications, home features, and community information are subject to change, and homes to prior sale, at any time without notice or obligation. Pictures and other promotional materials are representative and may depict or contain floor plans, square footages, elevations, options, upgrades, landscaping, pool/spa, trunistings, appliances, and designer/decorator features and amenities that are not included as part of the home and/or may not be available in all communities. Not an offer or solicitation to sell real property. Offers to sell real property may only be made and accepted at the sales center for individual Meritage Homes communities. See sales associate for details. Meritage Homes Corporation. Ming Homes Corporation. Ming Homes Corporation. Ming Homes Corporation.