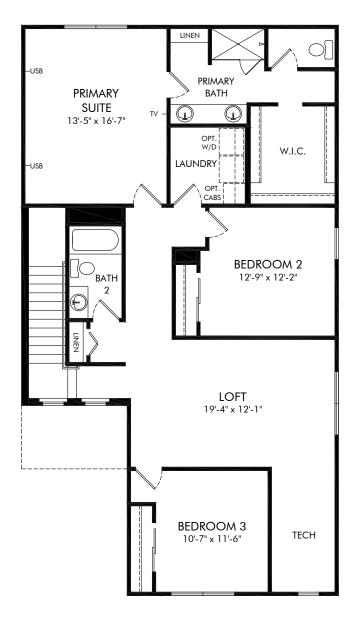

### Villamar - Classic Series | Zion | Second Floor Approx. 2,387 sq. ft. | 4 Bed | 3 Bath | 2 Car Garage | 2 Story

# FLEX LIVING OPTIONS: Opt. Covered Lanai

Any floorplan and/or elevation rendering is an artist's conceptual rendering intended to provide a general overview, but any such rendering does not constitute actual plans and specifications for any home. Renderings and pictures are representative and may depict floorplans, elevations, options, upgrades, landscaping, and other features and amenities that are not included as part of all homes and/or may not be available for all lots and/or in all communities. Renderings may not be drawn to scale. Square footages and dimensions are approximate and may vary in construction and depending on the standard of measurement used, engineering and municipal requirements, or other site-specific conditions. Homes may be constructed with a floorplan that is the reverse of the floorplan rendering. Plans are copyrighted and/or otherwise subject to intellectual property rights of Meritage and/or others and cannot be reproduced or copied without Meritage's prior written consent. Plans and specifications, home features, and otherwise, and other promotional materials are representative and may depict or contain floor plans, square footages, elevations, options, upgrades, landscaping, pool/spa, furnisings, appliances, and designer/decorator features and anentities. Not an offer or solicitation to sell real property. Offers to sell real property may only be made and accepted at the sales center for individual Meritage Homes Sorporation. #Uritage Homes Corporation. #Uritage Homes Sorporation. #Uritage Homes Sorporation. #Uritage Homes Corporation. #Uritage Homes Corp