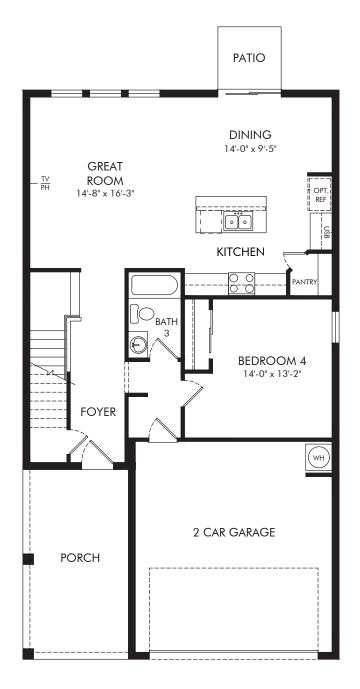

### Villamar - Classic Series | Zion | First Floor Approx. 2,387 sq. ft. | 4 Bed | 3 Bath | 2 Car Garage | 2 Story

REV 10/22

# FLEX LIVING OPTIONS: Opt. Covered Lanai

Any floorplan and/or elevation rendering is an artist's conceptual rendering intended to provide a general overview, but any such rendering does not constitute actual plans and specifications for any home. Renderings and pictures are representative and may depict floorplans, elevations, options, upgrades, landscaping, and other features and amenities that are not included as part of all homes and/or may not be available for all lots and/or in all communities. Renderings may not be drawn to scale. Square footages and dimensions are approximate and may vary in construction and depending on the standard of measurement used, engineering and municipal requirements, or other site-specific conditions. Homes may be constructed with a floorplan the trane or copyrighted and/or otherwise subject to intellectual property rights of Meritage and/or others and cannot be reproduced or copied without Meritage's prior written consent. Plans and specifications, home features, and community information are subject to change, and homes to prior sale, at any time without notice or obligation. Pictures and other promotional materials are representative and may depict or contain floor plans, square footages, elevations, options, upgrades, landscaping, pool/spa, trunistings, appliances, and designer/decorator features and amenities that are not included as part of the home and/or may not be available in all communities. Not an offer or solicitation to sell real property. Offers to sell real property may only be made and accepted at the sales center for individual Meritage Homes communities. See sales associate for details. Meritage Homes Corporation. Ming Homes Corporation. Ming Homes Corporation. Ming Homes Corporation.