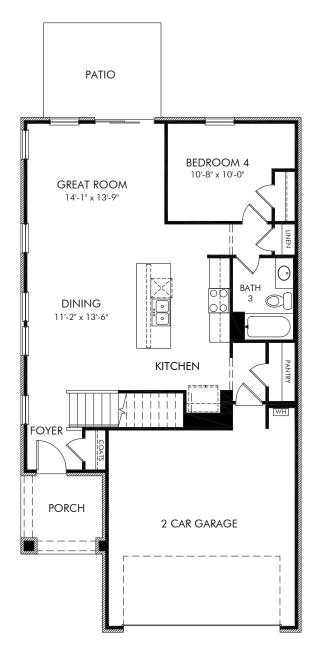

## Helmsley Place | Roswell/Plan 345 | First Floor Approx. 2,100 sq. ft. | 4 Bed | 3 Bath | 2 Car Garage | 2 Story

REV 08/23

Any floorplan and/or elevation rendering is an artist's conceptual rendering intended to provide a general overview, but any such rendering does not constitute actual plans and specifications for any home. Renderings and pictures are representative and many depict floorplans, elevations, options, upgrades, landscaping, and other features and amenities that are not included as part of all homes and/or may not be available for all lots and/or in all communities. Renderings may not be drawn to scale. Square footages and dimensions are approximate and may vary in construction and depending on the standard of measurement used, engineering and municipal requirements, or other site-specific conditions. Homes may be constructed with a floorplan the reteres of the floorplan rendering. Plans are copyrighted and/or otherwise subject to intellectual property rights of Meritage and/or others and cannot be reproduced or copied without Meritage's prior written consent. Plans and specifications, home features, and other promotional materials are representative and may depict or contain floor plans, square footages, elevations, options, upgrades, landscaping, pool/sa, furnishings, appliances, and designer/decorator features and amenities that are not included as part of the home and/or may not be available in all communities. Not an offer or solicitation to sell real property. Offers to sell real property may only be made and accepted at the sales center for individual Meritage Homes Sorporation. CPDC2 Meritage Homes Corporation. All rights reserved.