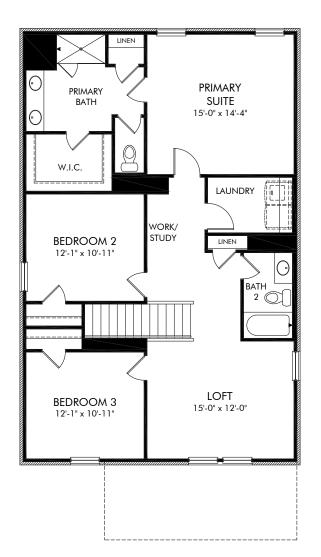

## Helmsley Place | Roswell/Plan 345 | Second Floor Approx. 2,100 sq. ft. | 4 Bed | 3 Bath | 2 Car Garage | 2 Story

Any floorplan and/or elevation rendering is an artist's conceptual rendering intended to provide a general overview, but any such rendering does not constitute actual plans and specifications for any home. Renderings and pictures are representative and many depict floorplans, elevations, options, upgrades, landscaping, and other features and amenities that are not included as part of all homes and/or may not be available for all lots and/or in all communities. Renderings may not be drawn to scale. Square footages and dimensions are approximate and may vary in construction and depending on the standard of measurement used, engineering and municipal requirements, or other site-specific conditions. Homes may be constructed with a floorplan the reteres of the floorplan rendering. Plans are copyrighted and/or otherwise subject to intellectual property rights of Meritage and/or others and cannot be reproduced or copied without Meritage's prior written consent. Plans and specifications, home features, and other promotional materials are representative and may depict or contain floor plans, square footages, elevations, options, upgrades, landscaping, pool/sa, furnishings, appliances, and designer/decorator features and amenities that are not included as part of the home and/or may not be available in all communities. Not an offer or solicitation to sell real property. Offers to sell real property may only be made and accepted at the sales center for individual Meritage Homes Sorporation. CPDC2 Meritage Homes Corporation. All rights reserved.