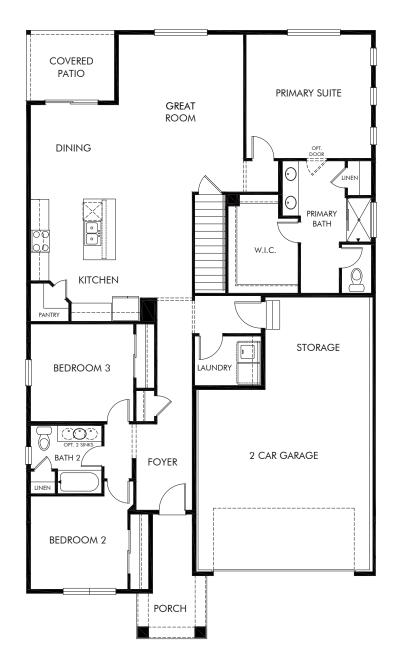

## Prosperity at Overlake | The Millcreek | First Floor Approx. 1,806 sq. ft. | 3 Bed | 2 Bath | 2 Car Garage | 1 Story | Unfinished Basement

Unfinished Standard Basement | Approx. 1,813 sq. ft.

Any floorplan and/or elevation rendering is an artist's conceptual rendering intended to provide a general overview, but any such rendering does not constitute actual plans and specifications for any home. Renderings and pictures are representative and may depict floorplans, elevations, options, upgrades, landscaping, and other features and amenities that are not included as part of all homes and/or may not be available for all lots and/or in all communities. Renderings may not be drawn to scale. Square footages and dimensions are approximate and may vary in construction and depending on the standard of measurement used, engineering and municipal requirements, or other site-specific conditions. Homes may be constructed with a floorplan that is the reverse of the floorplan rendering. Plans are copyrighted and/or otherwise subject to intellectual property rights of Meritage and/or others and cannot be reproduced or copied without Meritage's prior written consent. Plans and specifications, home features, and community information are subject to change, and homes to prior sale, at any time without notice or obligation. Pictures and other promotional materials are representative and may depict or contain floor plans, square footages, elevations, options, upgrades, landscaping, pool/spa, furnishings, appliances, and designer/decorator features and amenities. Not an offer or solicitation to sell real property. Offers to sell real property may only be made and accepted at the sales center for individual Meritage Homes compration. @Dot Meritage Homes Corporation. @Dot Amit Meritage Homes Sorporation. All rights reserved.