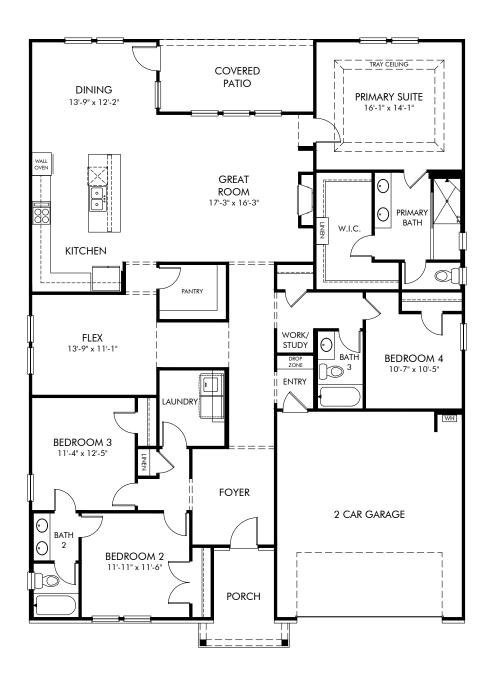

Vines at Mill Creek | Edgewood/546 | First Floor Approx. 2,404 sq. ft. | 4 Bed | 3 Bath | 2 Car Garage | 1 Story

Any floorplan and/or elevation rendering is an artist's conceptual rendering intended to provide a general overview, but any such rendering does not constitute actual plans and specifications for any home. Renderings and pictures are representative and may depict floorplans, elevations, options, upgrades, landscaping, and other features and amenities that are not included as part of all homes and/or may not be available for all lots and/or in all communities. Renderings may not be drawn to scale. Square footalges and dimensions are approximate and may vary in construction and depending on the standard of measurement used, engineering and municipal requirements, or other site-specific conditions. Homes may be constructed with a floorplan that is the reverse of the floorplan rendering. Plans are copyrighted and/or otherwise subject to intellectual property rights of Meritage and/or others and cannot be reproduced or copied without Meritage's prior written consent. Plans and specifications, home features, and community information are subject to change, and homes to prior sale, at any time without notice or obligation. Pictures and other promotional materials are representative and may depict or contain floor plans, square footages, elevations, options, upgrades, landscaping, pool/spa, furnishings, appliances, and designer/decorator features and amenities that are not included as part of the home and/or may not be available in all communities. Not an offer or solicitation to sell real property. Offers to sell real property may only be made and accepted at the sales canter for individual Meritage Homes Corporation. ©2024 Meritage Homes Corporation, All rights reserved.