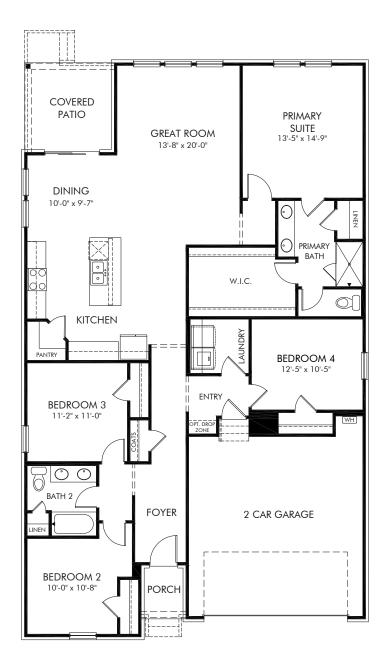

Kendall Farms | Newport/444

Approx. 1,835 sq. ft. | 3 Bed | 2 Bath | 2 Car Garage | 1 Story

Any floorplan and/or elevation rendering is an artist's conceptual rendering intended to provide a general overview, but any such rendering does not constitute actual plans and specifications for any home. Renderings and pictures are representative and may depict floorplans, elevations, options, upgrades, landscaping, and other features and amenities that are not included as part of all homes and/or may not be available for all lots and/or in all communities. Renderings may not be drawn to scales. Square footalages and dimensions are approximate and may vary in construction and depending on the standard of measurement used, engineering and meninicipal requirements, or other site-specific conditions. Homes may be constructed with its the reverse of the floorplan rendering. Plans are copyrighted and/or otherwise subject to intellectual property rights of Meritage and/or others and cannot be reproduced or copied without Meritage's prior written consent. Plans and specifications, home features, and community information are subject to change, and homes to prior sale, at any time without notice or obligation. Pictures and other promotional materials are representative and may depict or contain floor plans, square footages, elevations, options, upgrades, landscaping, pool/spa, furnishings, appliances, and designer/decorator features and amenities that are not included as part of the home and/or may not be available in all communities. See sales associate for details. Meritage Homes Corporation. ©2024 Meritage Homes Corporation. All rights reserved.