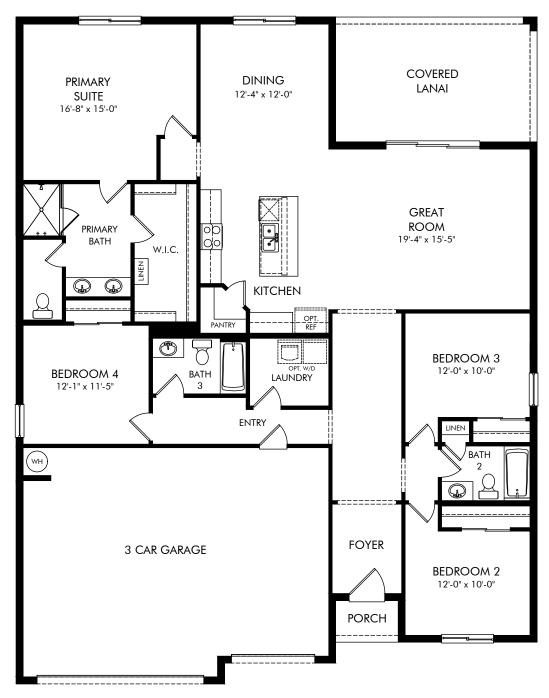

Stuart Crossing - Signature Series | Chesapeake Approx. 2,181 sq. ft. | 4 Bed | 3 Bath | 3 Car Garage | 1 Story

REV 04/23

Any floorplan and/or elevation rendering is an artist's conceptual rendering intended to provide a general overview, but any such rendering does not constitute actual plans and specifications for any home. Renderings and pictures are representative and may depict floorplans, elevations, options, upgrades, landscaping, and other features and amenities that are not included as part of all homes and/or may not be available for all lots and/or in all communities. Renderings may not be drawn to scales. Square footalages and dimensions are approximate and may vary in construction and depending on the standard of measurement used, engineering and municipal requirements, or other site-specific conditions. Homes may be constructed with a floorplan that is the reverse of the floorplan rendering. Plans are copyrighted and/or otherwise subject to intellectual property rights of Meritage and/or others and cannot be reproduced or copied without Meritage's prior written consent. Plans and specifications, home features, and community information are subject to change, and homes to prior sale, at any time without notice or obligation. Pictures and other promotional materials are representative and may depict or contain floor plans, square footages, elevations, options, upgrades, landscaping, pool/spa, furnishings, appliances, and designer/decorator features and amenities that are not included as part of the home and/or may not be available in all communities. Not an offer or solicitation to sell real property. Offers to sell real property may only be made and accepted at the sales center for individual Meritage Homes Corporation. ©2023 Meritage Homes Corporation. All rights reserved.