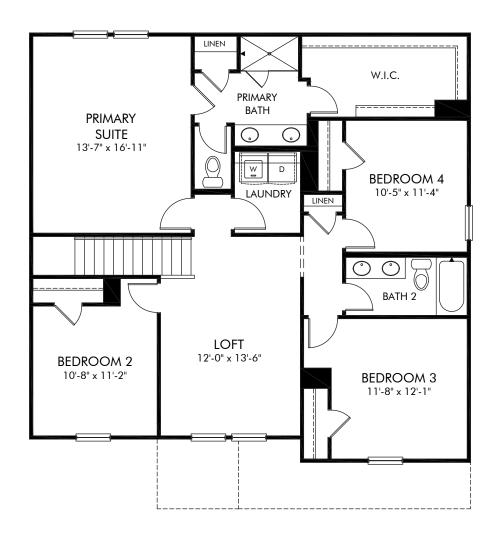

## Creek Ridge | Brentwood/447 | Second Floor Approx. 2,345 sq. ft. | 4 Bed | 2.5 Bath | 2 Car Garage | 2 Story

Any floorplan and/or elevation rendering is an artist's conceptual rendering intended to provide a general overview, but any such rendering does not constitute actual plans and specifications for any home. Renderings and pictures are representative and may depict floorplans, elevations, options, upgrades, landscaping, and other features and amenities that are not included as part of all homes and/or may not be available for all lots and/or in all communities. Renderings may not be drawn to scale. Square footalges and dimensions are approximate and may vary in construction and depending on the standard of measurement used, engineering and municipal requirements, or other site-specific conditions. Homes may be constructed with a floorplan that is the reverse of the floorplan rendering. Plans are copyrighted and/or otherwise subject to intellectual property rights of Meritage and/or others and cannot be reproduced or copied without Meritage's prior written consent. Plans and specifications, home features, and community information are subject to change, and homes to prior sale, at any time without notice or obligation. Pictures and other promotional materials are representative and may depict or contain floor plans, square footages, elevations, options, upgrades, landscaping, pool/spa, furnishings, appliances, and designer/decorator features and amenities that are not included as part of the home and/or may not be available in all communities. Not an offer or solicitation to sell real property. Offers to sell real property may only be made and accepted at the sales canter for individual Meritage Homes Corporation. ©2024 Meritage Homes Corporation, All rights reserved.