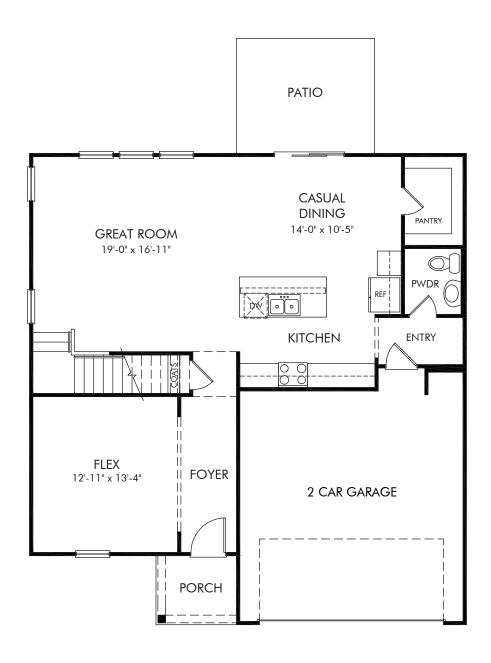

Creek Ridge | Brentwood/447 | First Floor Approx. 2,345 sq. ft. | 4 Bed | 2.5 Bath | 2 Car Garage | 2 Story

Any floorplan and/or elevation rendering is an artist's conceptual rendering intended to provide a general overview, but any such rendering does not constitute actual plans and specifications for any home. Renderings and pictures are representative and may depict floorplans, elevations, options, upgrades, landscaping, and other features and amenities that are not included as part of all homes and/or may not be available for all lots and/or in all communities. Renderings may not be drawn to scale. Square footalges and dimensions are approximate and may vary in construction and depending on the standard of measurement used, engineering and municipal requirements, or other site-specific conditions. Homes may be constructed with a floorplan that is the reverse of the floorplan rendering. Plans are copyrighted and/or otherwise subject to intellectual property rights of Meritage and/or others and cannot be reproduced or copied without Meritage's prior written consent. Plans and specifications, home features, and community information are subject to change, and homes to prior sale, at any time without notice or obligation. Pictures and other promotional materials are representative and may depict or contain floor plans, square footages, elevations, options, upgrades, landscaping, pool/spa, furnishings, appliances, and designer/decorator features and amenities that are not included as part of the home and/or may not be available in all communities. Not an offer or solicitation to sell real property. Offers to sell real property may only be made and accepted at the sales canter for individual Meritage Homes Corporation. ©2024 Meritage Homes Corporation, All rights reserved.