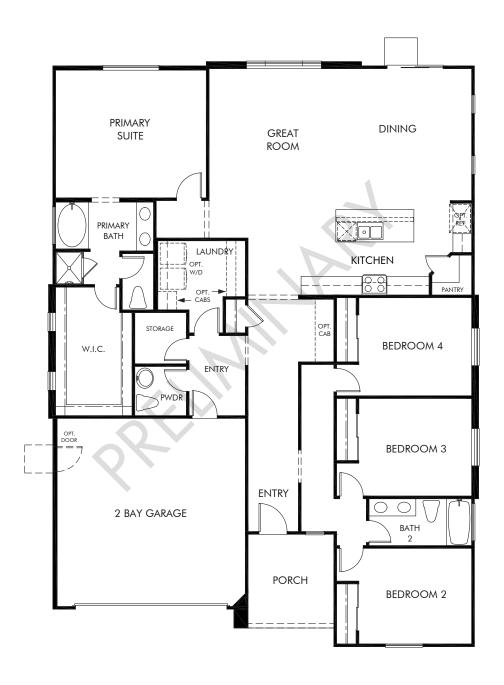

## Waterford Village at Vanden Meadows | Residence 2 2,176 sq. ft. | 4 Bed | 2.5 Bath | 2 Bay Garage | 1 Story

REV 10/21

Any floorplan and/or elevation rendering is an artist's conceptual rendering intended to provide a general overview, but any such rendering does not constitute actual plans and specifications for any home. Renderings and pictures are representative and may depict floorplans, elevations, options, upgrades, landscaping, and other features and amenities that are not included as part of all homes and/or may not be available for all lots and/or in all communities. Renderings may not be drawn to scale. Any provided dimensions are approximate and actual dimensions may vary. Homes may be constructed with a floorplan that is the reverse of the floorplan rendering. Plans are copyrighted and/or otherwise subject to intellectual property rights of Meritage and/or others and cannot be reproduced or copied without Meritage's prior written consent. Plans and specifications, home features, and community information are subject to change, and homes to prior sale, at any time without notice or obligation. Additionally, deviationally, deviationally, deviations and variations may exist in any constructed home, including, without limitation: (i) substitution of materials and equipment of substantially equal or better quality; (ii) minor style, lot orientation, and color changes; (iii) minor variances in square footage and in room and space dimensions, and in window, door, utility outlet, and other improvement locations; (iv) changes as may be required by any state, federal, county, or local governmental authority in order to accommodate requested selections and/or options; and (iv) value engineering and field changes.