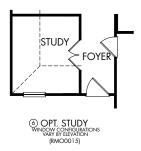

The San Saba | Plan 3015 | First Floor 1,562 sq. ft. | 3 Bed | 2 Bath | 2 Car Garage | 1 Story

**FLEX LIVING OPTIONS:** Primary Suite Bay. Deluxe Primary Bath. Study. Outdoor Living. Fireplace. Perfect Shower Primary Bath.

## The San Saba | Plan 3015 | Options 1,562 sq. ft. | 3 Bed | 2 Bath | 2 Car Garage | 1 Story

Any floorplan and/or elevation rendering is an artist's conceptual rendering intended to provide a general overview, but any such rendering does not constitute actual plans and specifications for any home. Renderings and pictures are representative and may depict floorplans, elevations, options, upgrades, landscaping, and other features and amenities that are approximate and actual dimensions may vary. Homes may be constructed with a floorplan that is the reverse of the floorplan rendering. Plans are copyrighted and/or otherwise subject to intellectual property rights of Meritage and/or others and community information are subject to change, and homes to prior sale, at any time without notice or obligation. Additionally, deviations and variations may exist in any constructed home, including, without limitation: (i) substitution of materials and equipment of substantially equal or better quality; (ii) minor style, lot orientation, and color changes; (iii) minor variances in square footage and in room and space dimensions, and in window, door, utility outlet, and other improvement locations: (iv) changes as may be required by any state, federal, county, or local governmental authority in order to accommodate requested selections and/or options; and (v) value engineering and field changes.