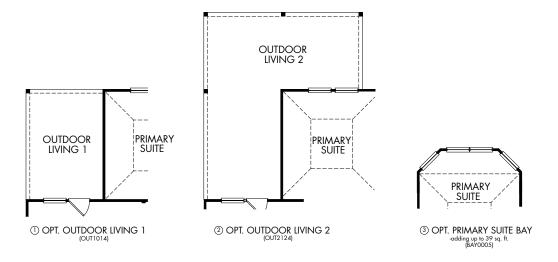

## The San Saba | Plan 3015 | Options 1,562 sq. ft. | 3 Bed | 2 Bath | 2 Car Garage | 1 Story

Any floorplan and/or elevation rendering is an artist's conceptual rendering intended to provide a general overview, but any such rendering does not constitute actual plans and specifications for any home. Renderings and pictures are representative and may depict floorplans, elevations, options, upgrades, landscaping, and other features and amenities that are approximate and actual dimensions may vary. Homes may be constructed with a floorplan that is the reverse of the floorplan rendering. Plans are copyrighted and/or otherwise subject to intellectual property rights of Meritage and/or others and community information are subject to change, and homes to prior sale, at any time without notice or obligation. Additionally, deviations and variations may exist in any constructed home, including, without limitation: (i) substitution of materials and equipment of substantially equal or better quality; (ii) minor style, lot orientation, and color changes; (iii) minor variances in square footage and in room and space dimensions, and in window, door, utility outlet, and other improvement locations: (iv) changes as may be required by any state, federal, county, or local governmental authority in order to accommodate requested selections and/or options; and (v) value engineering and field changes.