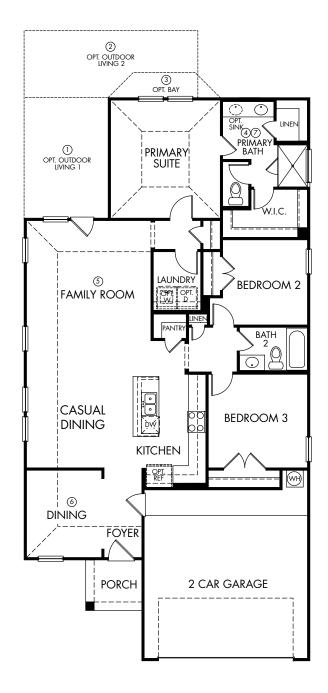

The San Saba | Plan 3015 | First Floor 1,562 sq. ft. | 3 Bed | 2 Bath | 2 Car Garage | 1 Story

**FLEX LIVING OPTIONS:** Primary Suite Bay. Deluxe Primary Bath. Study. Outdoor Living. Fireplace. Perfect Shower Primary Bath.