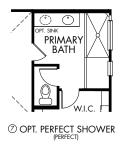

The San Saba | Plan 3015 | First Floor 1,562 sq. ft. | 3 Bed | 2 Bath | 2 Car Garage | 1 Story

**FLEX LIVING OPTIONS:** Primary Suite Bay. Deluxe Primary Bath. Study. Outdoor Living. Fireplace. Perfect Shower Primary Bath.

## The San Saba | Plan 3015 | Options 1,562 sq. ft. | 3 Bed | 2 Bath | 2 Car Garage | 1 Story

Any floorplan and/or elevation rendering is an artist's conceptual rendering intended to provide a general overview, but any such rendering does not constitute actual plans and specifications for any home. Renderings and pictures are representative and may depict floorplans, elevations, options, upgrades, landscaping, and other features and amenities that are approximate and actual dimensions may vary. Homes may be constructed with a floorplan that is the reverse of the floorplan rendering. Plans are copyrighted and/or otherwise subject to intellectual property rights of Meritage and/or others and community information are subject to change, and homes to prior sale, at any time without notice or obligation. Additionally, deviations and variations may exist in any constructed home, including, without limitation: (i) substitution of materials and equipment of substantially equal or better quality; (ii) minor style, lot orientation, and color changes; (iii) minor variances in square footage and in room and space dimensions, and in window, door, utility outlet, and other improvement locations: (iv) changes as may be required by any state, federal, county, or local governmental authority in order to accommodate requested selections and/or options; and (v) value engineering and field changes.