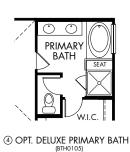

The San Saba | Plan 3015 | First Floor 1,562 sq. ft. | 3 Bed | 2 Bath | 2 Car Garage | 1 Story

**FLEX LIVING OPTIONS:** Primary Suite Bay. Deluxe Primary Bath. Study. Outdoor Living. Fireplace. Perfect Shower Primary Bath.