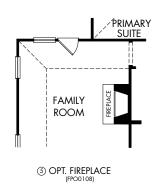

The San Saba | Plan 3015 | First Floor 1,562 sq. ft. | 3 Bed | 2 Bath | 2 Car Garage | 1 Story

**FLEX LIVING OPTIONS:** Primary Suite Bay. Deluxe Primary Bath. Study. Outdoor Living. Fireplace. Perfect Shower Primary Bath.