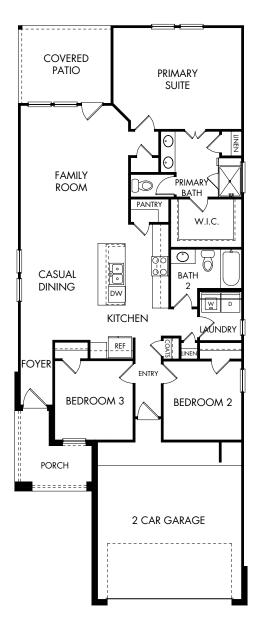

## The Glacier LN | Plan N304 | First Floor Approx. 1,405 sq. ft. | 3 Bed | 2 Bath | 2-Car Garage | 1 Story

Any floorplan and/or elevation rendering is an artist's conceptual rendering intended to provide a general overview, but any such rendering does not constitute actual plans and specifications for any home. Renderings and pictures are representative and may depict floorplans, elevations, options, upgrades, landscaping, and other features and amenities that are not included as part of all homes and/or may not be available for all lots and/or in all communities. Renderings may not be drawn to scale. Square floorplas and and may any in construction and depending on the standard of measurement used, engineering and municipal requirements, or other site-specific conditions. Homes may be constructed with a floorplan that is the reverse of the floorplan rendering. Plans are copyrighted and/or otherwise subject to intellectual property rights of Meritage and/or others and cannot be reproduced or copied without Meritage's prior written consent. Plans and specifications, home features, and community information are subject to change, and homes to prior sale, at any time without notice or obligation. Pictures and other promotional materials are representative and may depict or contain floor plans, square footages, elevations, options, upgrades, landscaping, pool/spa, furnishings, appliances, and designer/decorator features and amenities that are not included as part of the home and/or may not be available in all communities. Not an offer or solicitation to sell real property. Offers to sell real property may only be made and accepted that the secore Corporation. @DotSpa, furnishings, appliances, ARV 1972/24