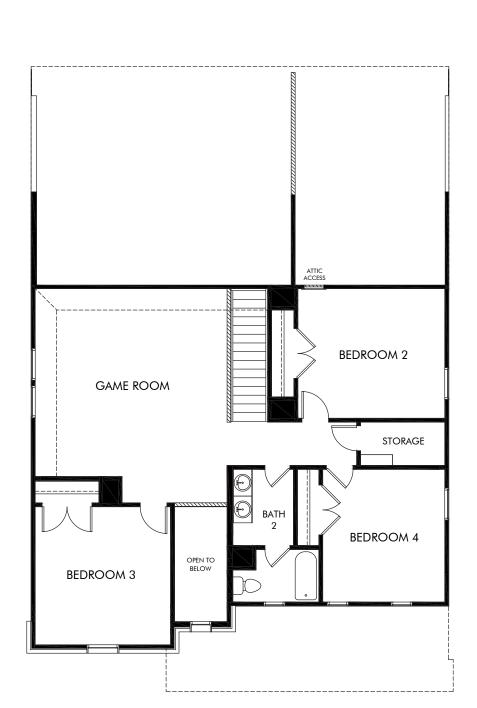

## Scenic Crest - Classic Series | The Legacy | Plan C453 | Second Floor 2,991 sq. ft. | 4 Bed | 2.5 Bath | 2 Car Garage | 2 Story

REV 06/20 SAN LN

Any floorplan and/or elevation rendering is an artist's conceptual rendering intended to provide a general overview, but any such rendering does not constitute actual plans and specifications for any home. Renderings and pictures are representative and may depict floorplans, elevations, options, upgrades, landscaping, and other features and amenities that are not included as part of all homes and/or may not be available for all lots and/or in all communities. Renderings may not be drawn to scale. Any provided dimensions are approximate and actual dimensions may vary. Homes may be constructed with a floorplan that is the reverse of the floorplan rendering. Plans are copyrighted and/or otherwise subject to intellectual property rights of Meritage and/or others and cannot be reproduced or copied without Meritage's prior written consent. Plans and specifications, home features, and community information are subject to change, and homes to prior sale, at any time without notice or obligation. Additionally, deviationally, deviationally, deviations and variations may exist in any constructed home, including, without limitation: (i) substitution of materials and equipment of substantially equal or better quality; (ii) minor style, lot orientation, and color changes; (iii) minor variances in square footage and in room and space dimensions, and in window, door, utility outlet, and other improvement locations; (iv) changes as may be required by any state, federal, county, or local governmental authority in order to accommodate requested selections and/or options; and (iv) value engineering and field changes.