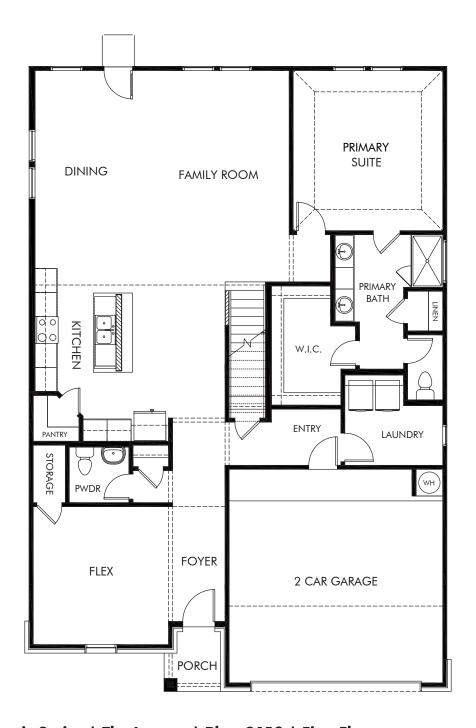

Scenic Crest - Classic Series | The Legacy | Plan C453 | First Floor 2,991 sq. ft. | 4 Bed | 2.5 Bath | 2 Car Garage | 2 Story

REV 06/20 SAN LN

Any floorplan and/or elevation rendering is an artist's conceptual rendering intended to provide a general overview, but any such rendering does not constitute actual plans and specifications for any home. Renderings and pictures are representative and may depict floorplans, elevations, options, upgrades, landscaping, and other features and amenities that are not included as part of all homes and/or may not be available for all lots and/or in all communities. Renderings may not be drawn to scale. Any provided dimensions are approximate and actual dimensions may vary. Homes may be constructed with a floorplan that is the reverse of the floorplan rendering. Plans are copyrighted and/or otherwise subject to intellectual property rights of Meritage and/or others and cannot be reproduced or copied without Meritage's prior written consent. Plans and specifications, home features, and community information are subject to change, and homes to prior sale, at any time without notice or obligation. Additionally, deviationally, deviationally, deviations and variations may exist in any constructed home, including, without limitation: (i) substitution of materials and equipment of substantially equal or better quality; (ii) minor style, lot orientation, and color changes; (iii) minor variances in square footage and in room and space dimensions, and in window, door, utility outlet, and other improvement locations; (iv) changes as may be required by any state, federal, county, or local governmental authority in order to accommodate requested selections and/or options; and (iv) value engineering and field changes.