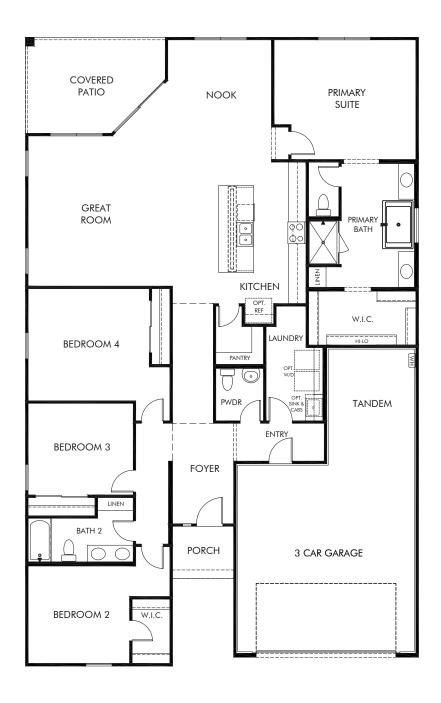

San Tan Groves - Reserve Series | Amber Approx. 2,343 sq. ft. | 4 Bed | 2.5 Bath | 3 Car Tandem Garage | 1 Story

REV 04/22

FLEX LIVING OPTIONS: Opt. Extended Covered Patio

Any floorplan and/or elevation rendering is an artist's conceptual rendering intended to provide a general overview, but any such rendering does not constitute actual plans and specifications for any home. Renderings and pictures are representative and may depict floorplans, elevations, options, upgrades, landscaping, and other features and amenities that are not included as part of all homes and/or may not be available for all lots and/or in all communities. Renderings may not be drawn to scale. Square footages and dimensions are approximate and may vary in construction and depending on the standard of measurement used, engineering and municipal requirements, or other site-specific conditions. Homes may be constructed with a floorplan that is the reverse of the floorplan rendering. Plans are copyrighted and/or otherwise subject to intellectual property rights of Meritage and/or others and cannot be reproduced or copied without Meritage's prior written consent. Plans and specifications, home features, and community information are subject to change, and homes to prior sale, at any time without notice or obligation. Pictures and other promotional materials are representative and may depict or contain floor plans, square footages, elevations, options, upgrades, landscaping, pool/spa, furnishings, appliances, and designer/decorator features and amenities that are not included as part of the home and/or may not be available in all communities. Not an offer or solicitation to sell real property. Offers to sell real property may only be made and accepted at the sales center for individual Meritage Homes Corporation. ©2022 Meritage Homes Corporation, All rights reserved.