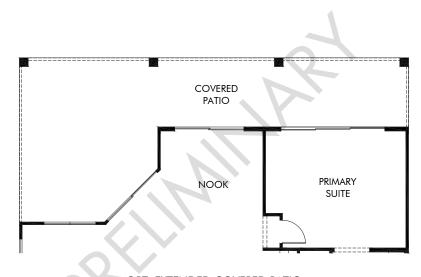

OPT. EXTENDED COVERED PATIO

San Tan Groves - Reserve Series | Amber | Options Approx. 2,343 sq. ft. | 4 Bed | 2.5 Bath | 3 Car Tandem Garage | 1 Story

FLEX LIVING OPTIONS: Opt. Extended Covered Patio

Any floorplan and/or elevation rendering is an artist's conceptual rendering intended to provide a general overview, but any such rendering does not constitute actual plans and specifications for any home. Renderings and pictures are representative and may depict floorplans, elevations, options, upgrades, landscaping, and other features and amenities that are not included as part of all homes and/or may not be available for all lots and/or in all communities. Renderings may not be drawn to scale. Square footages and dimensions are approximate and may vary in construction and depending on the standard of measurement used, engineering and municipal requirements, or other site-specific conditions. Homes may be constructed with a floorplan material is the reverse of the floorplan rendering. Plans are copyrighted and/or otherwise subject to intellectual property rights of Meritage and/or others and cannot be reproduced or copied without Meritage's prior written consent. Plans and specifications, home features, and community information are subject to change, and homes to prior sale, at any time without notice or obligation. Pictures and other promotional materials are representative and may depict or contain floor plans, square footages, elevations, options, upgrades, landscaping, pool/spa, furnishings, appliances, and designer/decorator features and amenities that are not included as part of the home and/or may not be available in all communities. Not an offer or solicitation to sell real property, Offers to sell real property may only be made and accepted at the sales center for individual Meritage Homes Corporation. ©2022 Meritage Homes Corporation, All rights reserved.