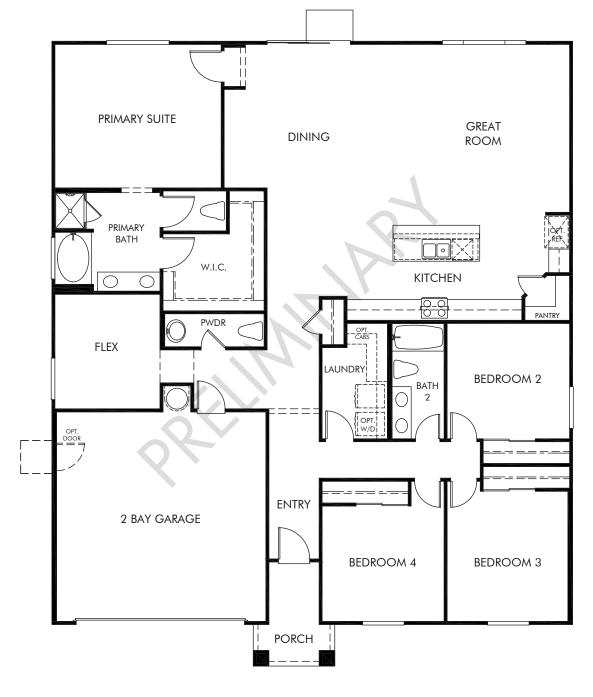

## Deer Valley | Residence 2 Approx. 2,343 sq. ft. | 4 Bed | 2.5 Bath | 2 Bay Garage | 1 Story

Any floorplan and/or elevation rendering is an artist's conceptual rendering intended to provide a general overview, but any such rendering does not constitute actual plans and specifications for any home. Renderings and pictures are representative and may depict floorplans, elevations, options, upgrades, landscaping, and other features and amenities that are not included as part of all homes and/or may not be available for all lots and/or in all communities. Renderings may not be drawn to scale. Square footages and dimensions are approximate and may vary in construction and depending on the standard of measurement used, engineering and municipal requirements, or other site-specific conditions. Homes may be constructed with a floorplan that is the reverse of the floorplan rendering. Plans are copyrighted and/or otherwise subject to intellectual property rights of Meritage and/or others and cannot be reproduced or copied without Meritage's prior written consent. Plans and specifications, home features, and other promotional materials are representative and may depict or contain floor plans, square footages, elevations, options, upgrades, landscaping, pool/spa, furnishings, appliances, and designer/decorator features and amenities. Not an offer or solicitation to sell real property. Offers to sell real property may only be made and accepted at the sales center for individual Meritage Homes Sorporation. ©2024 Meritage Homes Corporation. All rights reserved.