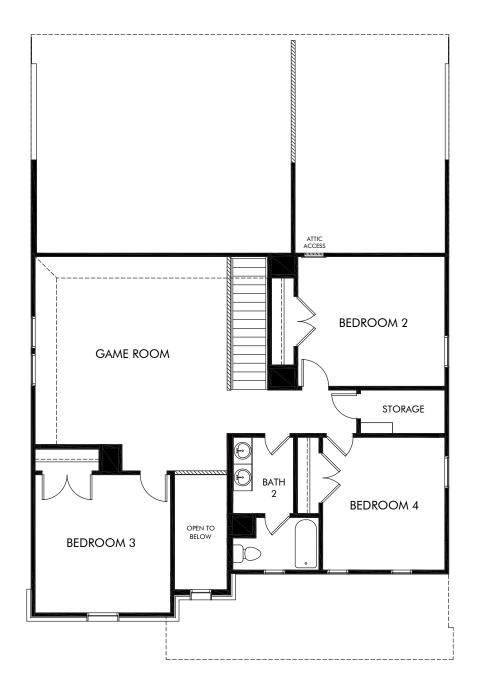

## Autry Pond | The Legacy | Plan C453 | Second Floor 2,991 sq. ft. | 4 Bed | 2.5 Bath | 2 Car Garage | 2 Story

REV 06/20 SAN LN

Any floorplan and/or elevation rendering is an artist's conceptual rendering intended to provide a general overview, but any such rendering does not constitute actual plans and specifications for any home. Renderings and pictures are representative and may depict floorplans, elevations, options, upgrades, landscaping, and other features and amenities that are not included as part of all homes and/or may not be available for all lots and/or in all communities. Renderings may not be drawn to scale. Any provided dimensions are approximate and actual dimensions may vary. Homes may be constructed with a floorplan that is the reverse of the floorplan rendering. Plans are copyrighted and/or otherwise subject to intellectual property rights of Meritage and/or others and cannot be reproduced or copied without Meritage's prior written consent. Plans and specifications, home features, and community information are subject to change, and homes to prior sale, at any time without notice or obligation. Additionally, deviations and variations may exist in any constructed home, including, without limitation: (i) substitution of materials and equipment of substantially equal or better quality; (ii) minor style, lot orientation, and color changes; (iii) minor variances in square footage and in room and space dimensions, and in window, door, utility outlet, and other improvement locations; (iv) changes as may be required by any state, federal, county, or local governmental authority in order to accommodate requested selections and/or options; and (v) value engineering and field changes.