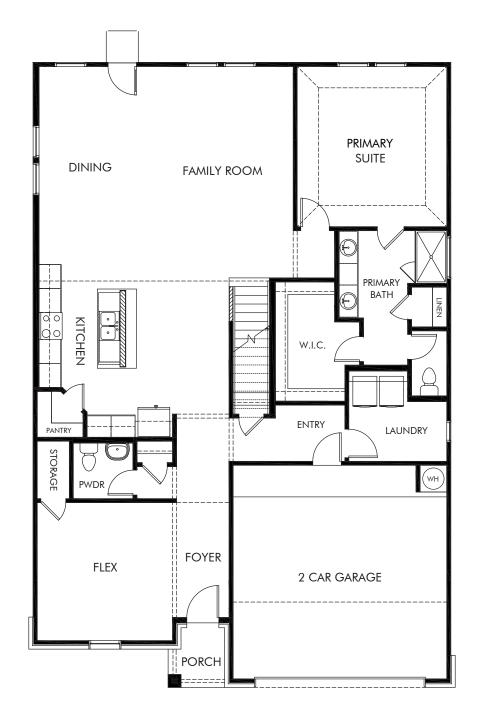

## Autry Pond | The Legacy | Plan C453 | First Floor 2,991 sq. ft. | 4 Bed | 2.5 Bath | 2 Car Garage | 2 Story

REV 06/20 SAN LN

Any floorplan and/or elevation rendering is an artist's conceptual rendering intended to provide a general overview, but any such rendering does not constitute actual plans and specifications for any home. Renderings and pictures are representative and may depict floorplans, elevations, options, upgrades, landscaping, and other features and amenities that are not included as part of all homes and/or may not be available for all lots and/or in all communities. Renderings may not be drawn to scale. Any provided dimensions are approximate and actual dimensions may vary. Homes may be constructed with a floorplan that is the reverse of the floorplan rendering. Plans are copyrighted and/or otherwise subject to intellectual property rights of Meritage and/or others and cannot be reproduced or copied without Meritage's prior written consent. Plans and specifications, home features, and community information are subject to change, and homes to prior sale, at any time without notice or obligation. Additionally, deviationally, deviationally, deviations and variations may exist in any constructed home, including, without limitation: (i) substitution of materials and equipment of substantially equal or better quality; (ii) minor style, lot orientation, and color changes; (iii) minor variances in square footage and in room and space dimensions, and in window, door, utility outlet, and other improvement locations; (iv) changes as may be required by any state, federal, county, or local governmental authority in order to accommodate requested selections and/or options; and (iv) value engineering and field changes.