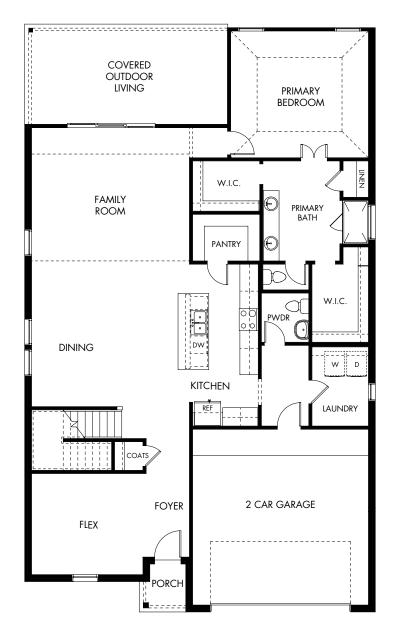

## The Woodside | Plan C456 | First Floor Approx. 3,060 sq. ft. | 4 Bed | 3.5 Bath | 2-Car Garage | 2 Story

Rev 25-0418 DFW C456

Any floorplan and/or elevation rendering is an artist's conceptual rendering intended to provide a general overview, but any such rendering does not constitute actual plans and specifications for any home. Renderings and pictures are representative and may depict floorplans, elevations, options, upgrades, landscaping, and other features and amenities that are not included as part of all homes and/or may not be available for all lots and/or in all communities. Renderings may not be drawn to scale. Square footages and dimensions are approximate and may vary in construction and depending on the standard of measurement used, engineering and municipal requirements, or other site-specific conditions. Homes may be constructed with a floorplan that is the reverse of the floorplan rendering. Plans are copyrighted and/or otherwise subject to intellectual property rights of Meritage and/or others and cannot be reproduced or copied without Meritage's prior written consent. Plans and specifications, home features, and community information are subject to change, and homes to prior sale, at any time without notice or obligation. Plictures and other promotional materials are representative and may depic to contain floor plans, square footages, elevations, options, upgrades, landscaping, poly/spa, fursihings, appliances, and designer/decorator features and amenities that are not included as part of the home and/or may not be available in all communities. Not an offer or solicitation to sell real property. Offers to sell real property may only be made and accepted at the stand for energy-efficient homes/0, and Life. Built. Built. Butter: @ are registered trademarks of Meritage Homes Corporation. @ 2023 Meritage Homes C