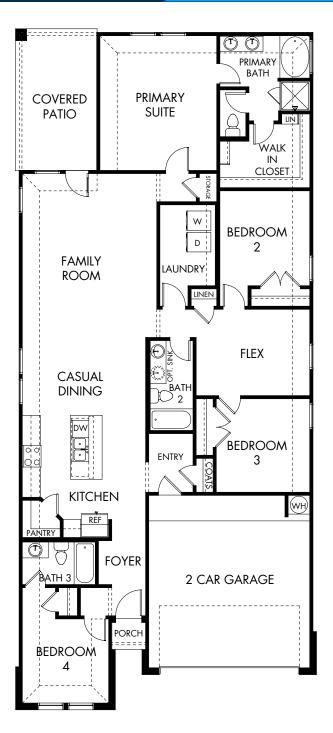

## The Hughes | Plan 841 | First Floor Approx. 2,012 sq. ft. | 4 Bed | 3 Bath | 2-Car Garage | 1 Story

Any floorplan and/or elevation rendering is an artist's conceptual rendering intended to provide a general overview, but any such rendering does not constitute actual plans and specifications for any home. Renderings and pictures are representative and may depict floorplans, elevations, options, upgrades, landscaping, and other features and amenities that are not included as part of all homes and/or may not be available for all lots and/or in all communities. Renderings may not be drawn to scale. Square footages and dimensions are approximate and may vary in construction and depending on the standard of measurement used, engineering and municipal requirements, or other site-specific conditions. Homes may be constructed with a floorplan the trane floorplan rendering. Plans are copyrighted and/or otherwise subject to intellectual property rights of Meritage and/or others and cannot be reproduced or copied without Meritage's prior written consent. Plans and specifications, home features, and other promotional materials are representative and may depict or contain floor plans, square footages, elevations, options, upgrades, landscaping, pool/spa, turnishings, appliances, and designer/decorator features and amenities that are not included as part of the home and/or may not be available in all communities. Not an offer or solicitation to sell real property may only be made and accepted at the sales center for individual Meritage Homes Corporation. All rights reserved. REV 8 / 2024