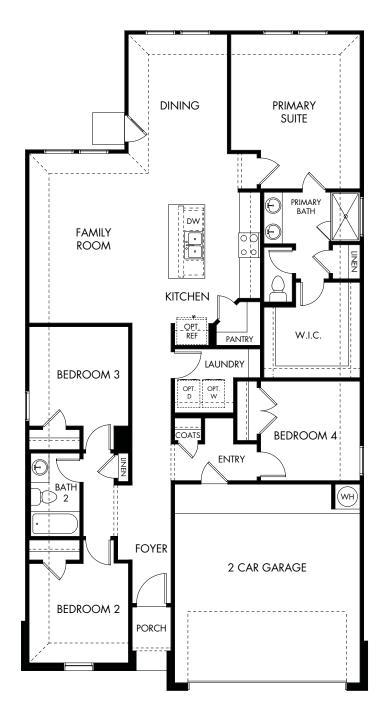

## Estancia Ranch | The Callaghan | Plan 830 1,688 sq. ft. | 4 Bed | 2 Bath | 2-Car Garage | 1 Story

Any floorplan and/or elevation rendering is an artist's conceptual rendering intended to provide a general overview, but any such rendering does not constitute actual plans and specifications for any home. Renderings and pictures are representative and may depict floorplans, elevations, options, upgrades, landscaping, and other features and amenities that are not included as a part of all homes and/or may not be available for all lots and/or in all communities. Renderings may not be drawn to scale. Any provided dimensions may vary. Homes may be constructed with a floorplan that is the reverse of the floorplan rendering. Plans are copyrighted and/or otherwise subject to intellectual property rights of Meritage and/or others and cannot be reproduced or copied without Meritage's prior written consent. Plans and specifications, home features, and community information are subject to change, and homes to prior sale, at any time without notice or obligation. Additionally, deviations and variations may exist in any constructed home, including, without limitation: (i) substitution of materials and equipment of substantially equal or better quality; (ii) minor style, lot orientation, and color changes; (iii) minor variances in square footage and in room and space dimensions, and in window, door, utility outlet, and other improvement locations; (iv) changes as may be required by any state, federal, county, or local governmental authority in order to accommodate requested selections and/or options; and (v) value engineering and field changes.