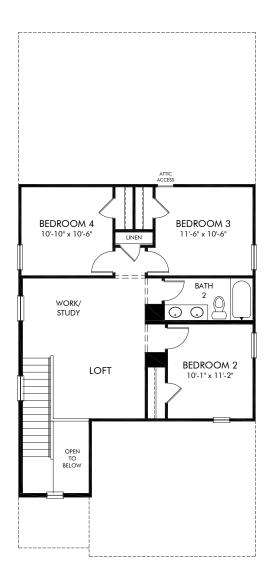

Cypress Ridge | Sydney/Plan 344L | Second Floor Approx. 2,018 sq. ft. | 4 Bed | 2.5 Bath | 2 Car Garage | 2 Story

Any floorplan and/or elevation rendering is an artist's conceptual rendering intended to provide a general overview, but any such rendering does not constitute actual plans and specifications for any home. Renderings and pictures are representative and may depict floorplans, elevations, options, upgrades, landscaping, and other features and amenities that are not included as part of all homes and/or may not be available for all lots and/or in all communities. Renderings may not be drawn to scales. Square footalages and dimensions are approximate and may vary in construction and depending on the standard of measurement used, engineering and meninicipal requirements, or other site-specific conditions. Homes may be constructed with its the reverse of the floorplan rendering. Plans are copyrighted and/or otherwise subject to intellectual property rights of Meritage and/or others and cannot be reproduced or copied without Meritage's prior written consent. Plans and specifications, home features, and community information are subject to change, and homes to prior sale, at any time without notice or obligation. Pictures and other promotional materials are representative and may depict or contain floor plans, square footages, elevations, options, upgrades, landscaping, pool/spa, furnishings, appliances, and designer/decorator features and amenities that are not included as part of the home and/or may not be available in all communities. See sales associate for details. Meritage Homes Corporation. ©2023 Meritage Homes Corporation. ©2023 Meritage Homes Corporation. All rights reserved.