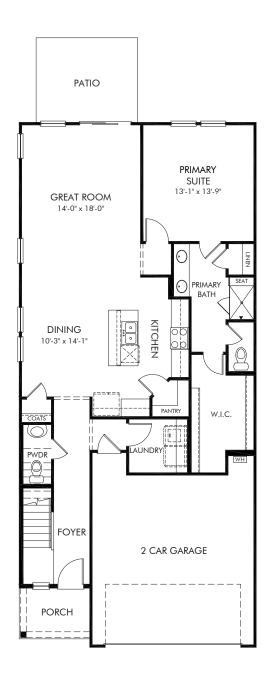

Cypress Ridge | Sydney/Plan 344L | First Floor Approx. 2,018 sq. ft. | 4 Bed | 2.5 Bath | 2 Car Garage | 2 Story

REV 07/22

Any floorplan and/or elevation rendering is an artist's conceptual rendering intended to provide a general overview, but any such rendering does not constitute actual plans and specifications for any home. Renderings and pictures are representative and may depict floorplans, elevations, options, upgrades, landscaping, and other features and amenities that are not included as part of all homes and/or may not be available for all lots and/or in all communities. Renderings may not be drawn to scales. Square footalages and dimensions are approximate and may vary in construction and depending on the standard of measurement used, engineering and municipal requirements, or other site-specific conditions. Homes may be constructed with a floorplan that is the reverse of the floorplan rendering. Plans are copyrighted and/or otherwise subject to intellectual property rights of Meritage and/or others and cannot be reproduced or copied without Meritage's prior written consent. Plans and specifications, home features, and community information are subject to change, and homes to prior sale, at any time without notice or obligation. Pictures and other promotional materials are representative and may depict or contain floor plans, square footages, elevations, options, upgrades, landscaping, pool/spa, furnishings, appliances, and designer/decorator features and amenities that are not included as part of the home and/or may not be available in all communities. Not an offer or solicitation to sell real property. Offers to sell real property may only be made and accepted at the sales center for individual Meritage Homes Corporation. ©2023 Meritage Homes Corporation. All rights reserved.