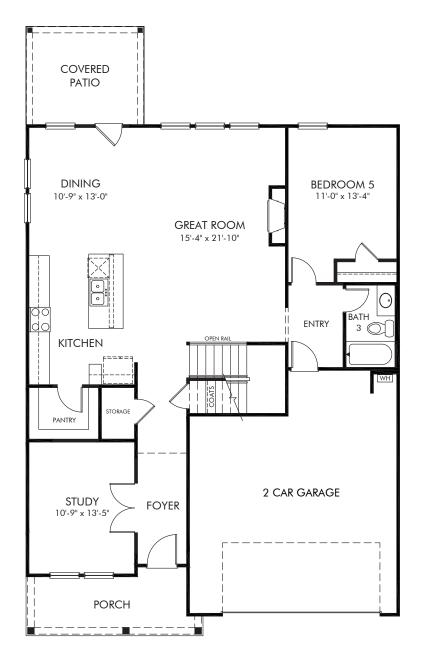

Hamilton Crossing | Johnson/Plan 455 | First Floor Approx. 2,950 sq. ft. | 5 Bed | 3 Bath | 2 Car Garage | 2 Story

REV 05/2023

Any floorplan and/or elevation rendering is an artist's conceptual rendering intended to provide a general overview, but any such rendering does not constitute actual plans and specifications for any home. Renderings and pictures are representative and may depict floorplans, elevations, options, upgrades, landscaping, and other features and amenities that are not included as part of all homes and/or may not be available for all lots and/or in all communities. Renderings may not be drawn to scale. Square footalgase and dimensions are approximate and may vary in construction and depending on the standard of measurement used, engineering and menicipal requirements, or other site-specific conditions. Homes may be constructed with a floorplan transferring the footage and/or otherwise subject to intellectual property rights of Meritage and/or others and cannot be reproduced or copied without Meritage's prior written consent. Plans and specifications, home features, and community information are subject to change, and homes to prior sale, at any time without notice or obligation. Pictures and other promotional materials are representative and may depict or contain floor plans, square footages, elevations, options, upgrades, landscaping, pool/spa, furnishings, appliances, and designer/decorator features and amenities that are not included as part of the home and/or may not be available in all communities. Benefit and the property may only be made and accepted at the sales center for individual Meritage Homes Corporation. ©2023 Meritage Homes Corporation. All rights reserved.