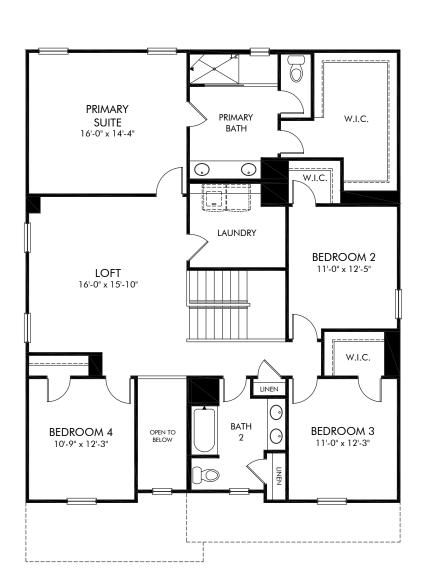

Hamilton Crossing | Johnson/Plan 455 | Second Floor Approx. 2,950 sq. ft. | 5 Bed | 3 Bath | 2 Car Garage | 2 Story

Any floorplan and/or elevation rendering is an artist's conceptual rendering intended to provide a general overview, but any such rendering does not constitute actual plans and specifications for any home. Renderings and pictures are representative and may depict floorplans, elevations, options, upgrades, landscaping, and other features and amenities that are not included as part of all homes and/or may not be available for all lots and/or in all communities. Renderings may not be drawn to scale. Square footalgase and dimensions are approximate and may vary in construction and depending on the standard of measurement used, engineering and menicipal requirements, or other site-specific conditions. Homes may be constructed with a floorplan transferring the footage and/or otherwise subject to intellectual property rights of Meritage and/or others and cannot be reproduced or copied without Meritage's prior written consent. Plans and specifications, home features, and community information are subject to change, and homes to prior sale, at any time without notice or obligation. Pictures and other promotional materials are representative and may depict or contain floor plans, square footages, elevations, options, upgrades, landscaping, pool/spa, furnishings, appliances, and designer/decorator features and amenities that are not included as part of the home and/or may not be available in all communities. Benefit and the property may only be made and accepted at the sales center for individual Meritage Homes Corporation. ©2023 Meritage Homes Corporation. All rights reserved.