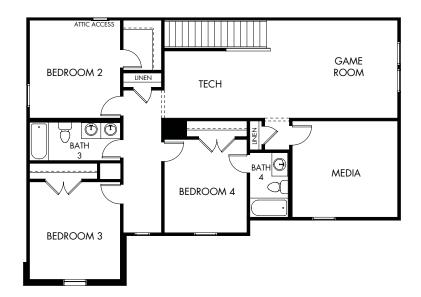

## Opal Meadows | The Republic | Plan 575 | Second Floor Approx. 3,368 sq. ft. | 5 Bed | 4 Bath | 3-Car Garage | 2 Story

Any floorplan and/or elevation rendering is an artist's conceptual rendering intended to provide a general overview, but any such rendering does not constitute actual plans and specifications for any home. Renderings and pictures are representative and may depict floorplans, elevations, options, upgrades, landscaping, and other features and amenities that are not included as part of all homes and/or may not be available for all lots and/or in all communities. Renderings may not be drawn to scale. Square footages and dimensions are approximate and may vary in construction and depending on the standard of measurement used, engineering and municipal requirements, or other site-specific conditions. Homes may be constructed with a floorplan the terverse of the floorplan rendering. Plans are copyrighted and/or otherwise subject to intellectual property rights of Meritage and/or others and cannot be reproduced or copied without Meritage's prior written consent. Plans and specifications, home features, and other promotional materials are representative and may depict or contain floor plans, square footages, elevations, options, upgrades, landscaping, pool/spa, turnistings, appliances, and designer/decorator features and amenities that are not included as part of the home and/or may not be available in all communities. Not an offer or solicitation to sell real property may only be made and accepted at the sales center for individual Meritage Homes Comporation. #Quertage Homes Corporation. #Quertage Homes Corporation.