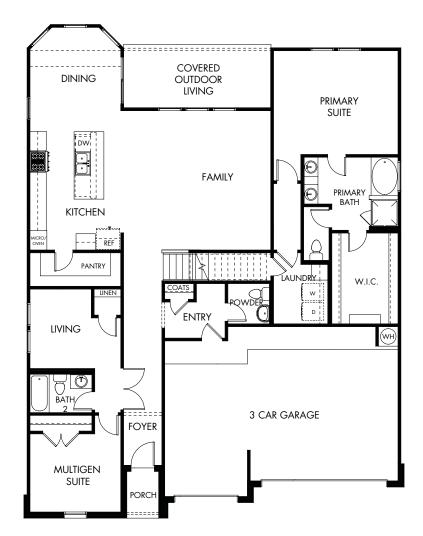

## Opal Meadows | The Republic | Plan 575 | First Floor Approx. 3,368 sq. ft. | 5 Bed | 4 Bath | 3-Car Garage | 2 Story

Rev 25-0409 AUS 575

Any floorplan and/or elevation rendering is an artist's conceptual rendering intended to provide a general overview, but any such rendering does not constitute actual plans and specifications for any home. Renderings and pictures are representative and may depict floorplans, elevations, options, upgrades, landscaping, and other features and amenities that are not included as part of all homes and/or may not be available for all lots and/or in all communities. Renderings may not be drawn to scale. Square footages and dimensions are approximate and may avail or construction and depending on the standard of measurement used, engineering and municipal requirements, or other site-specific conditions. Homes may be constructed with a floorplan that is the reverse of the floorplans and is the reverse of the floorplans and and any avail to charge and/or others and communities. Standering because and community information are subject to change, and homes to prior sale, at any time without notice or obligation. Pictures and other promotional materials are representative and may depic to contain floor plans, square footages, elevations, options, upgrades, landscaping, pool/spa, furnishings, appliances, and designer/decorator features and amenities that are not included as part of the home and/or may not be available in all communities. Not an offer or solicitation to sell real property may only be made and accepted the states center for individual Meritage Homes comporation. @2013 Meritage Homes Corporation. @2013 Meritage Homes Corporation. @2014 The standard for energy-efficient homes/0, and Life. Built. Better, @ are registered trademarks of Meritage Homes Corporation. @2014 The standard for energy-efficient homes/0, and Life. Built. Better, @ are registered trademarks of Meritage Homes Corporation. @2013 Points are corporation.