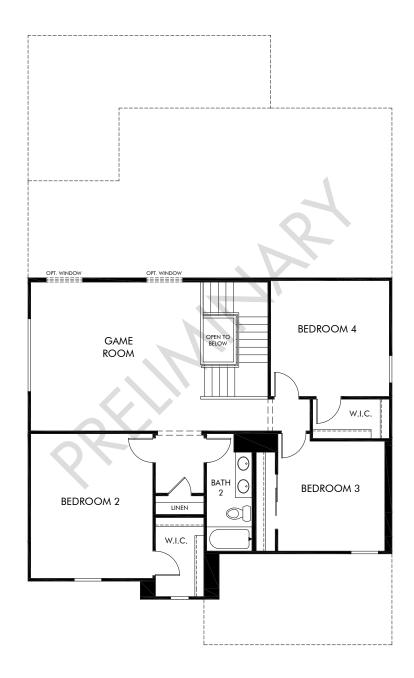

Vistas at Rancho del Lago - Heritage Series | Promenade/Plan 240-2910 | Second Floor 2,917 sq. ft. | 4 Bed | 2.5 Bath | 2 Car Garage | 2 Story

**FLEX LIVING OPTIONS:** Opt. Gourmet Kitchen, Opt. Primary Bath Tub, Opt. Bedroom 5 & Bath 3, Opt. Covered Patio Extension, Opt. 4' Garage Extension

Any floorplan and/or elevation rendering is an artist's conceptual rendering intended to provide a general overview, but any such rendering does not constitute actual plans and specifications for any home. Renderings and pictures are representative and may depict floorplans, elevations, options, upgrades, landscaping, and other features and amenities that are not included as part of all homes and/or may not be available for all lots and/or in all communities. Renderings may not be drawn to scale. Any provided dimensions are approximate and actual dimensions may vary. Homes may be constructed with a floorplan that is the reverse of the floorplan rendering. Plans are copyrighted and/or otherwise subject to intellectual property rights of Meritage and/or others and cannot be reproduced or copied without Meritage's prior written consent. Plans and specifications, home features, and community information are subject to change, and homes to prior sale, at any time without notice or obligation. Additionally, deviations and variations may exist in any constructed home, including, without limitation: (i) substitution of materials and equipment of substantially equal or better quality; (ii) minor style, lot orientation, and color changes; (iii) minor variances in square footage and in room and space dimensions, and in window, door, utility outlet, and other improvement locations; (iv) changes as may be required by any state, federal, county, or local governmental authority in order to accommodate requested selections and/or options; and (v) value engineering and field changes.