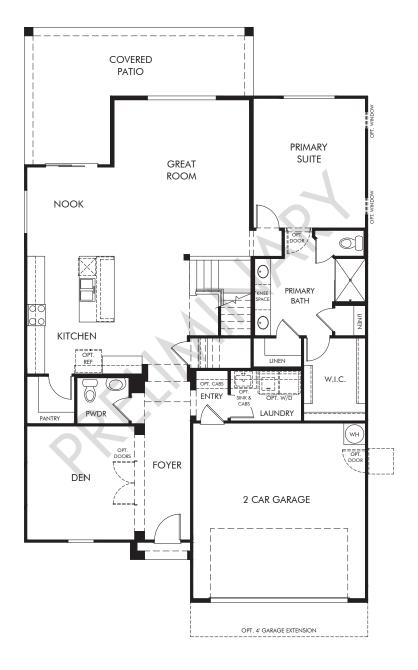

Vistas at Rancho del Lago - Heritage Series | Promenade/Plan 240-2910 | First Floor 2,917 sq. ft. | 4 Bed | 2.5 Bath | 2 Car Garage | 2 Story

**FLEX LIVING OPTIONS:** Opt. Gourmet Kitchen, Opt. Primary Bath Tub, Opt. Bedroom 5 & Bath 3, Opt. Covered Patio Extension, Opt. 4' Garage Extension

Any floorplan and/or elevation rendering is an artist's conceptual rendering intended to provide a general overview, but any such rendering does not constitute actual plans and specifications for any home. Renderings and pictures are representative and may depict floorplans, elevations, options, upgrades, landscaping, and other features and amenities that are not included as part of all homes and/or may not be available for all lots and/or in all communities. Renderings may not be drawn to scale. Any provided dimensions are approximate and actual dimensions may vary, Homes may be constructed with a floorplan that is the reverse of the floorplan rendering. Plans are copyrighted and/or otherwise subject to intellectual property rights of Meritage and/or others and cannot be reproduced or copied without Meritage's prior written consent. Plans and specifications, home features, and community information are subject to tyle, lot orientation, and homes to prior sale, at any time without notice or obligation. Additionally, deviations and variations may exist in any constructed home, including, without limitation: (i) substitution of materials and equipment of substantially equal or better quality; (ii) minor style, lot orientation, and color changes; (iii) minor variances in square footage and in room and space dimensions, and in window, door, utility outlet, and other improvement locations; (iv) changes as may be required by any state, federal, county, or local governmental authority in order to accommodate requested selections and/or options; and (v) value engineering and field changes.