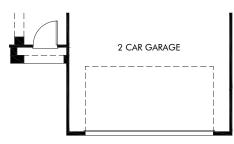

OPT. 4' GARAGE EXTENSION

Vistas at Rancho del Lago - Heritage Series | Promenade/Plan 240-2910 | Options 2,917 sq. ft. | 4 Bed | 2.5 Bath | 2 Car Garage | 2 Story

**FLEX LIVING OPTIONS:** Opt. Gourmet Kitchen, Opt. Primary Bath Tub, Opt. Bedroom 5 & Bath 3, Opt. Covered Patio Extension, Opt. 4' Garage Extension