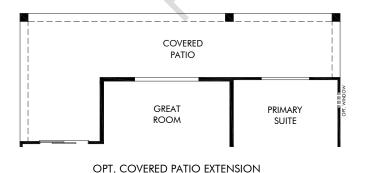

OPT. 4' GARAGE EXTENSION

Vistas at Rancho del Lago - Heritage Series | Promenade/Plan 240-2910 | Options 2,917 sq. ft. | 4 Bed | 2.5 Bath | 2 Car Garage | 2 Story

**FLEX LIVING OPTIONS:** Opt. Gourmet Kitchen, Opt. Primary Bath Tub, Opt. Bedroom 5 & Bath 3, Opt. Covered Patio Extension, Opt. 4' Garage Extension

Any floorplan and/or elevation rendering is an artist's conceptual rendering intended to provide a general overview, but any such rendering does not constitute actual plans and specifications for any home. Renderings and pictures are representative and may depict floorplans, elevations, options, upgrades, landscaping, and other features and amenities that are not included as part of all homes and/or may not be available for all lots and/or in all communities. Renderings may not be drawn to scale. Any provided dimensions are approximate and actual dimensions may vary. Homes may be constructed with a floorplan that is the reverse of the floorplan rendering. Plans are copyrighted and/or otherwise subject to intellectual property rights of Meritage and/or others and cannot be reproduced or copied without Meritage's prior written consent. Plans and specifications, home features, and community information are subject to change, and homes to prior sale, at any time without notice or obligation. Additionally, deviations and variations may exist in any constructed home, including, without limitation: (i) substitution of materials and equipment of substantially equal or better quality; (ii) minor style, lot orientation, and color changes; (iii) minor variances in square footage and in room and space dimensions, and in window, door, utility outlet, and other improvement locations; (ii) changes as may be required by any state, federal, county, or local governmental authority in order to accommodate requested selections and/or options; and (i) value engineering and field changes.