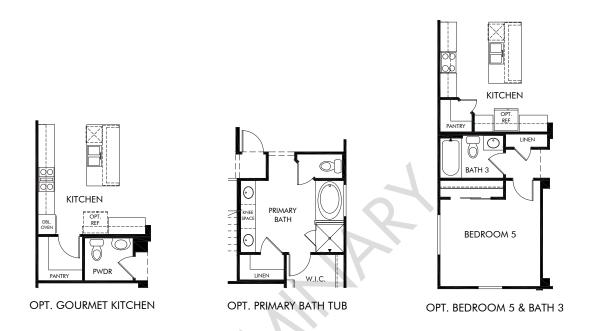

OPT. 4' GARAGE EXTENSION

Vistas at Rancho del Lago - Heritage Series | Promenade/Plan 240-2910 | Options 2,917 sq. ft. | 4 Bed | 2.5 Bath | 2 Car Garage | 2 Story

**FLEX LIVING OPTIONS:** Opt. Gourmet Kitchen, Opt. Primary Bath Tub, Opt. Bedroom 5 & Bath 3, Opt. Covered Patio Extension, Opt. 4' Garage Extension

Any floorplan and/or elevation rendering is an artist's conceptual rendering intended to provide a general overview, but any such rendering does not constitute actual plans and specifications for any home. Renderings and pictures are representative and may depict floorplans, elevations, options, upgrades, landscaping, and other features and amenities that are not included as part of all homes and/or may not be available for all lots and/or in all communities. Renderings may not be drawn to scale. Any provided dimensions are approximate and actual dimensions may vary. Homes may be constructed with a floorplan that is the reverse of the floorplan rendering. Plans are copyrighted and/or otherwise subject to intellectual property rights of Meritage and/or others and cannot be reproduced or copied without Meritage's prior written consent. Plans and specifications, home features, and community information are subject to change, and homes to prior sale, at any time without notice or obligation. Additionally, deviations and variations may exist in any constructed home, including, without limitation: (i) substitution of materials and equipment of substantially equal or better quality; (ii) minor style, lot orientation, and color changes; (iii) minor variances in square footage and in room and space dimensions, and in window, door, utility outlet, and other improvement locations; (ii) changes as may be required by any state, federal, county, or local governmental authority in order to accommodate requested selections and/or options; and (i) value engineering and field changes.