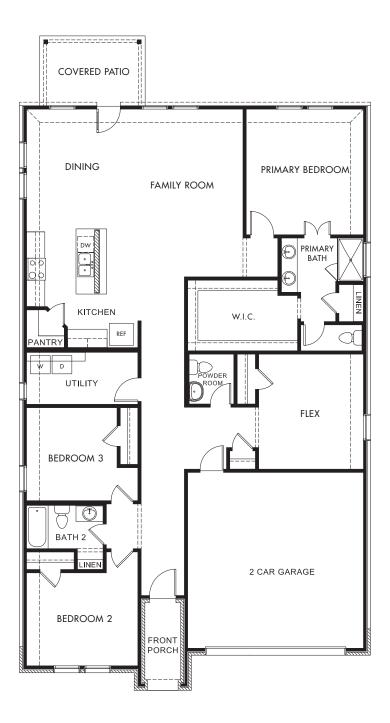

## The Fitzhugh | Plan C402

Approx. 2,059 sq. ft. | 3 Bed | 2.5 Bath | 2 Car Garage | 1 Story

Any floorplan and/or elevation rendering is an artist's conceptual rendering intended to provide a general overview, but any such rendering does not constitute actual plans and specifications for any home. Renderings and pictures are representative and may depict floorplans, elevations, options, upgrades, landscaping, and other features and amenities that are not included as part of all homes and/or may not be available for all lots and/or in all communities. Renderings may not be drawn to scales. Square footalages and dimensions are approximate and may vary in construction and depending on the standard of measurement used, engineering and meninicipal requirements, or other site-specific conditions. Homes may be constructed with its the reverse of the floorplan rendering. Plans are copyrighted and/or otherwise subject to intellectual property rights of Meritage and/or others and cannot be reproduced or copied without Meritage's prior written consent. Plans and specifications, home features, and community information are subject to change, and homes to prior sale, at any time without notice or obligation. Pictures and other promotional materials are representative and may depict or contain floor plans, square footages, elevations, options, upgrades, landscaping, pool/spa, furnishings, appliances, and designer/decorator features and amenities that are not included as part of the home and/or may not be available in all communities. See sales associate for details. Meritage Homes Corporation. ©2025 Meritage Homes Corporation. ©2025 Meritage Homes Corporation. All rights reserved.