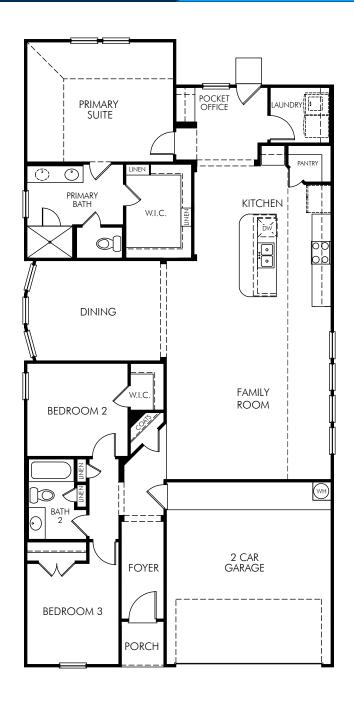

The Rio Grande/3010

Approx. 1,929 sq. ft. | 3 Bed | 2 Bath | 2 Car Garage | 1 Story

Any floorplan and/or elevation rendering is an artist's conceptual rendering intended to provide a general overview, but any such rendering does not constitute actual plans and specifications for any home. Renderings and pictures are representative and may depict floorplans, elevations, options, upgrades, landscaping, and other features and amenities that are not included as part of all homes and/or may not be available for all lots and/or in all communities. Renderings may not be drawn to scale. Square footages and dimensions are approximate and may vary in construction and depending on the standard of measurement used, engineering and minicipal requirements, or other site-specific conditions. Homes may be constructed with a floorplan translated for the floorplan rendering. Plans are copyrighted and/or otherwise subject to intellectual property rights of Meritage and/or others and cannot be reproduced or copied without Meritage's prior written consent. Plans and specifications, home features, and community information are subject to change, and homes to prior sale, at any time without notice or obligation. Pictures and other promotional materials are representative and may depict or contain floor plans, square footages, elevations, options, upgrades, landscaping, pool/spa, furnishings, appliances, and designer/decorator features and amenities that are not included as part of the home and/or may not be available in all communities. See sales associate for details. Meritage Homes Corporation. ©2024 Meritage Homes Corporation. ©2024 Meritage Homes Corporation. All rights reserved.