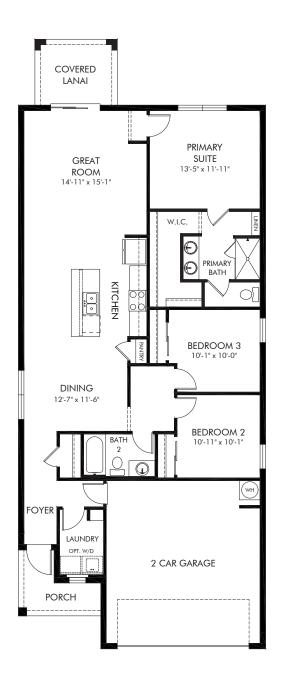

Crescent Lakes - Premier Series | Canary
Approx. 1,483 sq. ft. | 3 Bed | 2 Bath | 2 Car Garage | 1 Story

REV 06/22

Any floorplan and/or elevation rendering is an artist's conceptual rendering intended to provide a general overview, but any such rendering does not constitute actual plans and specifications for any home. Renderings and pictures are representative and may depict floorplans, elevations, options, upgrades, landscaping, and other features and amenities that are not included as part of all homes and/or may not be available for all lots and/or in all communities. Renderings may not be drawn to scale. Square footalges and dimensions are approximate and may vary in construction and depending on the standard of measurement used, engineering and municipal requirements, or other site-specific conditions. Homes may be constructed with a floorplan that is the reverse of the floorplan rendering. Plans are copyrighted and/or otherwise subject to intellectual property rights of Meritage and/or others and cannot be reproduced or copied without Meritage's prior written consent. Plans and specifications, home features, and community information are subject to change, and homes to prior sale, at any time without notice or obligation. Pictures and other promotional materials are representative and may depict or contain floor plans, square footages, elevations, options, upgrades, landscaping, pool/spa, furnishings, appliances, and designer/decorator features and amenities that are not included as part of the home and/or may not be available in all communities. Not an offer or solicitation to sell real property. Offers to sell real property may only be made and accepted at the sales center for individual Meritage Homes Corporation. ©2023 Meritage Homes Corporation. All rights reserved.