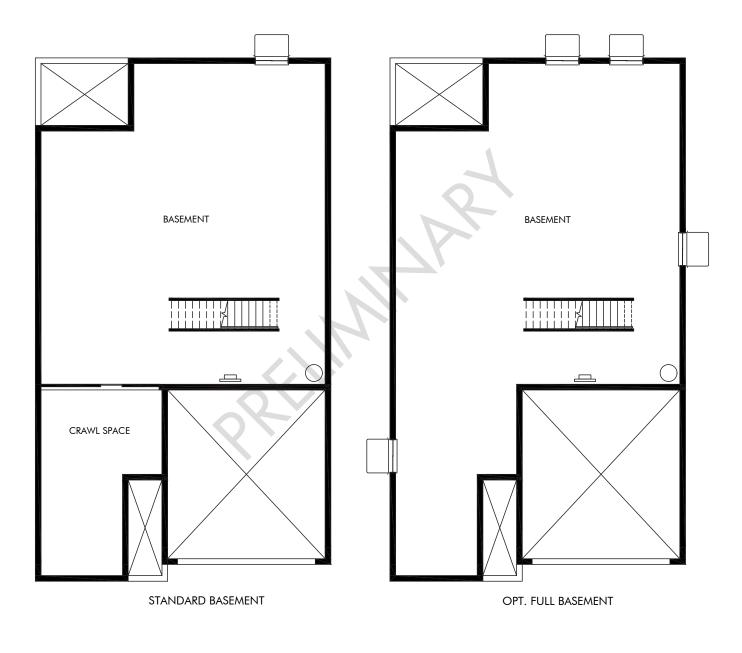

## FLEX LIVING OPTIONS: Opt. Full Basement

Any floorplan and/or elevation rendering is an artist's conceptual rendering intended to provide a general overview, but any such rendering does not constitute actual plans and specifications for any home. Renderings and pictures are representative and may depict floorplans, elevations, options, upgrades, landscaping, and other features and amenities that are not included as part of all homes and/or may not be available for all lots and/or in all communities. Renderings may not be drawn to scale. Square footages and dimensions are approximate and may vary in construction and depending on the standard of measurement used, engineering and municipal requirements, or other site-specific conditions. Homes may be constructed with a floorplan the standard of measurement used, engineering and municipal requirements, or other site-specific conditions. Homes may be constructed with a floorplan the standard of measurement used, endering. Plans are copyrighted and/or otherwise subject to intellectual property rights of Meritage and/or others and cannot be reproduced or copied without Meritage's prior written consent. Plans and specifications, home features, and other promotional materials are representative and may depict or contain floor plans, square footages, elevations, options, upgrades, landscaping, pool/spa, furnishings, appliances, and designer/decorator features and amenities that are not included as part of the home and/or may not be available in all communities. Not an offer or solicitation to sell real property. Offers to sell real property may only be made and accepted at the standard for energy-efficient homes@, and Life. Built. Better @ are registered trademarks of Meritage Homes Corporation. @2021 Meritage Homes Corporation. All rights reserved.

## Buffalo Highlands | The Primrose | Basement Approx. 1,619 sq. ft. | 3 Bed | 2 Bath | 2 Bay Garage | 1 Story

FLEX LIVING OPTIONS: Opt. Full Basement

Any floorplan and/or elevation rendering is an artist's conceptual rendering intended to provide a general overview, but any such rendering does not constitute actual plans and specifications for any home. Renderings and pictures are representative and may depict floorplans, elevations, options, upgrades, landscaping, and other features and amenities that are not included as part of all homes and/or may not be available for all lots and/or in all communities. Renderings may not be drawn to scale. Square floorplan rendering. Plans are approximate and may vary in construction and depending on the standard of measurement used, engineering and municipal requirements, or other site-specific conditions. Homes may be constructed with a floorplan there there are copyrighted and/or otherwise subject to intellectual property rights of Meritage and/or others and cannot be reproduced or copied without Meritage's prior written consent. Plans and specifications, home features, and other promotional materials are representative and may depict or contain floor plans, square footages, elevations, options, upgrades, landscaping, pool/spa, trunsings, appliances, and designer/decorator features and amenities that are not included as part of the home and/or may not be available in all communities. Not an offer or solicitation to sell real property. Offers to sell real property may only be made and accepted at the sales center for individual Meritage Homes Sorporation. @2021 Meritage Homes Corporation. All rights reserved.