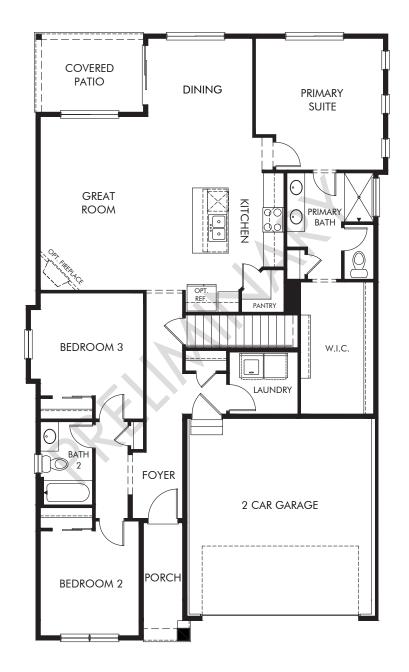

## Buffalo Highlands | The Primrose | First Floor Approx. 1,619 sq. ft. | 3 Bed | 2 Bath | 2 Bay Garage | 1 Story

REV 07/21