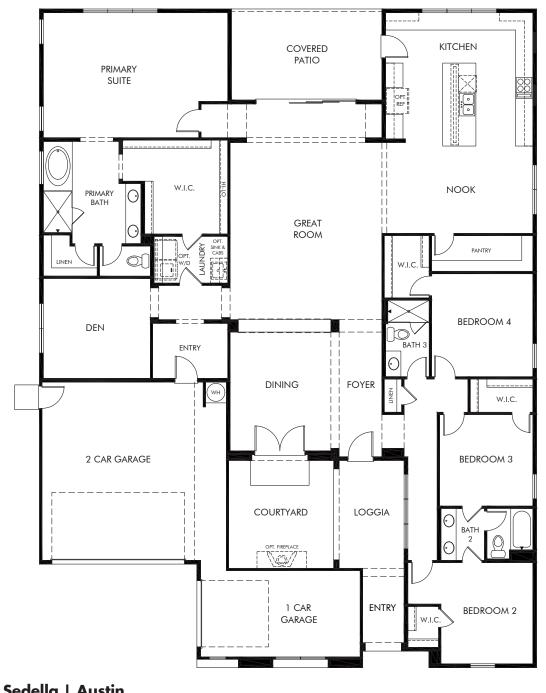

Alicante at Sedella | Austin 3,240 sq. ft. | 4 Bed | 3 Bath | 3 Car Garage | 1 Story

REV 08/20

**FLEX LIVING OPTIONS:** Opt. Covered Patio Extension, Opt. 2-Sided Fireplace, Opt. Freestanding Tub, Opt. Spa Primary Bath

Any floorplan and/or elevation rendering is an artist's conceptual rendering intended to provide a general overview, but any such rendering does not constitute actual plans and specifications for any home. Renderings and pictures are representative and may depict floorplans, elevations, options, upgrades, landscaping, and other features and amenities that are not included as part of all homes and/or may not be available for all lots and/or in all communities. Renderings may not be drawn to scale. Any provided dimensions are approximate and actual dimensions may vary. Homes may be constructed with a floorplan that is the reverse of the floorplan rendering. Plans are copyrighted and/or otherwise subject to intellectual property rights of Meritage and/or others and cannot be reproduced or copied without Meritage's prior written consent. Plans and specifications, home features, and community information are subject to change, and homes to prior sale, at any time without notice or obligation. Additionally, deviations and variations may exist in any constructed home, including, without lorientation, and color changes; (iii) minor variances in square footage and in room and space dimensions, and in window, door, utility outlet, and other improvement locations; (iv) changes as may be required by any state, federal, county, or local governmental authority in order to accommodate requested selections and/or options; and (i) value engineering and field changes.