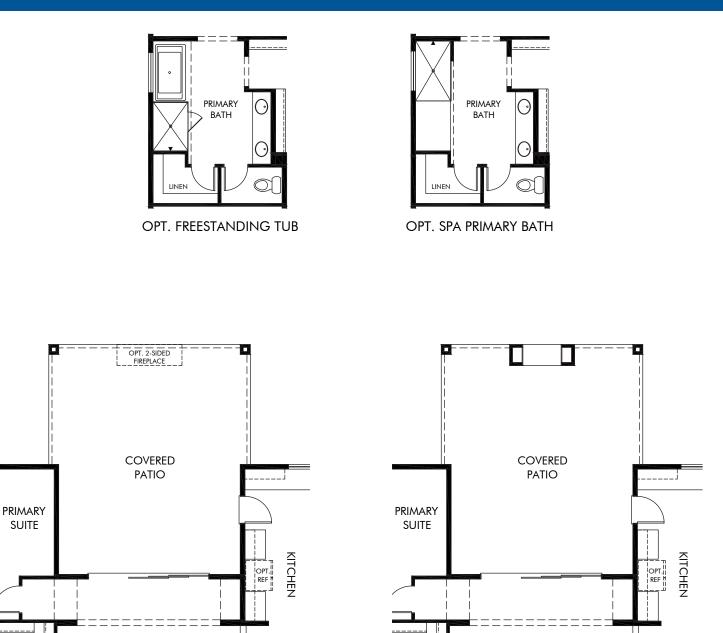

OPT. COVERED PATIO EXTENSION

## Alicante at Sedella | Austin | Options 3,240 sq. ft. | 4 Bed | 3 Bath | 3 Car Garage | 1 Story

REV 08/20

OPT. 2-SIDED FIREPLACE AT PATIO EXT.

**FLEX LIVING OPTIONS:** Opt. Covered Patio Extension, Opt. 2-Sided Fireplace, Opt. Freestanding Tub, Opt. Spa Primary Bath

Any floorplan and/or elevation rendering is an artist's conceptual rendering intended to provide a general overview, but any such rendering does not constitute actual plans and specifications for any home. Renderings and pictures are representative and may depict floorplans, elevations, options, upgrades, landscaping, and other features and amenities that are not included as part of all homes and/or may not be available for all lots and/or in all communities. Renderings may not be drawn to scale. Any provided dimensions are approximate and actual dimensions may vary. Homes may be constructed with a floorplan that is the reverse of the floorplan rendering. Plans are copyrighted and/or otherwise subject to intellectual property rights of Meritage and/or others and cannot be reproduced or copied without Meritage's prior written consent. Plans and specifications, home features, and community information are subject to change, and homes to prior sale, at any time without notice or obligation. Additionally, deviations and variations may exist in any constructed home, including, without lorientation, (i) substitution of materials and equipment of substantially equal or better quality; (ii) minor style, lot orientation, and color changes; (iii) minor variances in square footage and in room and space dimensions, and in window, door, utility outlet, and other improvement locations; (iv) changes as may be required by any state, federal, county, or local governmental authority in order to accommodate requested selections and/or options; and (v) value engineering and field changes.