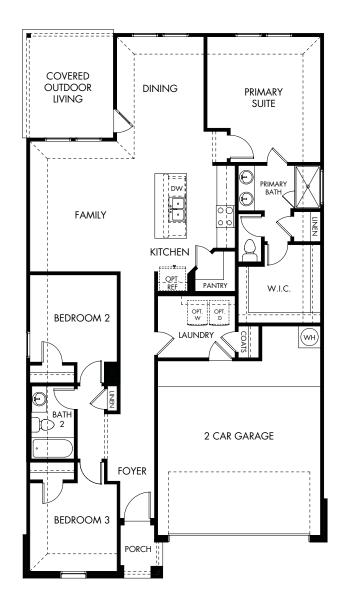

## Riverbend at Double Eagle - Reserve | The Briscoe/Plan 820 1,478 sq. ft. | 3 Bed | 2 Bath | 2 Garage | 1 Story

REV 01/21

Any floorplan and/or elevation rendering is an artist's conceptual rendering intended to provide a general overview, but any such rendering does not constitute actual plans and specifications for any home. Renderings and pictures are representative and may depict floorplans, elevations, options, upgrades, landscaping, and other features and amenities that are not included as part of all homes and/or in all communities. Renderings may not be drawn to scale. Any provided dimensions are approximate and actual dimensions may vary. Homes may be constructed with a floorplan that is the reverse of the floorplan rendering. Plans are copyrighted and/or otherwise subject to intellectual property rights of Meritage and/or other and cannot be reproduced or copied without Meritage's prior written consent. Plans and specifications, home features, and community information are subject to change, and homes to prior sale, at any time without notice or obligation. Additionally, deviations and variations may exist in any constructed home, including, without limitation: (i) substitution of materials and equipment of substantially equal or better quality; (ii) minor style, lot orientation, and color changes; (iii) minor variances in square footage and in room and space dimensions, and in window, door, utility outlet, and other improvement locations; (iv) changes as may be required by any state, federal, county, or local governmental authority in order to accommodate requested selections and/or options; and (v) value engineering and field changes.