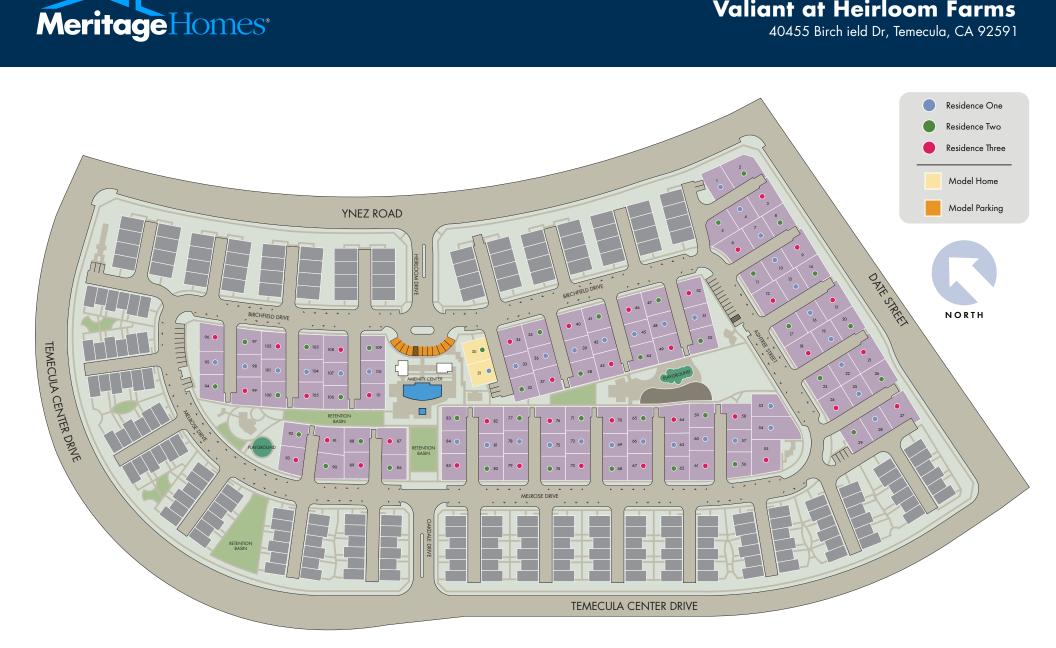

40455 Birch ield Dr, Temecula, CA 92591

This map depiction is not an official site plan, may not be drawn to scale, and may not reflect all easements and other matters affecting the community. Rather, it is an artist's conceptual rendering intended to give buyer a general overview of the contemplated community. This map depiction does not constitute a guaranty that the community will be built out or developed as shown and Meritage has not made, does not make, and specifically negates and disclaims any representations, warranties, and guarantees with respect to the map depiction, including, but not limited to, any depiction or description of any physical characteristics of the community or any improvements pertaining thereto, and any depiction or description of the real estate comprising or contemplated to comprise the community or of the units or amenities (such as pools, gazebos, hike and bike trails, exercise facilities, etc.) contemplated to be a part of the community. The party developing the community may make changes in the design and plan of the community (including, without limitation, the number of homes and/or the sizes of lots in the Community), and in any currently contemplated timing of the development of the community, and Meritage reserves the right to make any and all such changes.