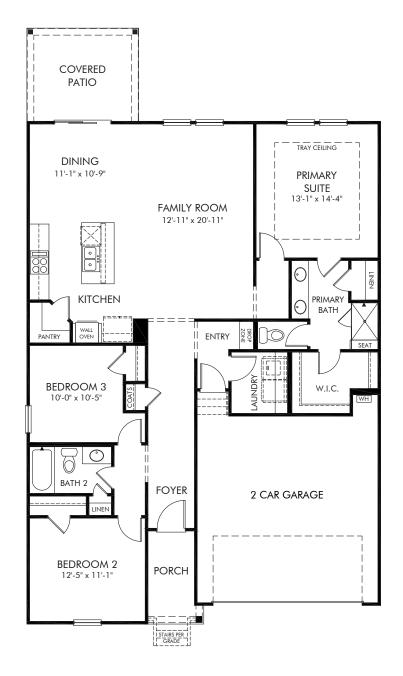

## Solena at the Vineyards | Buchanan/Plan 441L Approx 1,542 sq. ft. | 3 Bed | 2 Bath | 2 Car Garage | 1 Story

REV 04/2020

Any floorplan and/or elevation rendering is an artist's conceptual rendering intended to provide a general overview, but any such rendering does not constitute actual plans and specifications for any home. Renderings and pictures are representative and may depict floorplans, elevations, options, upgrades, landscaping, and other features and amenities that are not included as part of all homes and/or may not be available for all lots and/or in all communities. Renderings may not be drawn to scale. Square floorplan rendering. Plans are approximate and may vary in construction and depending on the standard of measurement used, engineering and municipal requirements, or other site-specific conditions. Homes may be constructed with a floorplan there there are copyrighted and/or otherwise subject to intellectual property rights of Meritage and/or others and cannot be reproduced or copied without Meritage's prior written consent. Plans and specifications, home features, and other promotional materials are representative and may depict or contain floor plans, square footages, elevations, options, upgrades, landscaping, pool/spa, trunsings, appliances, and designer/decorator features and amenities that are not included as part of the home and/or may not be available in all communities. Not an offer or solicitation to sell real property. Offers to sell real property may only be made and accepted at the sales center for individual Meritage Homes Sorporation. @2021 Meritage Homes Corporation. All rights reserved.