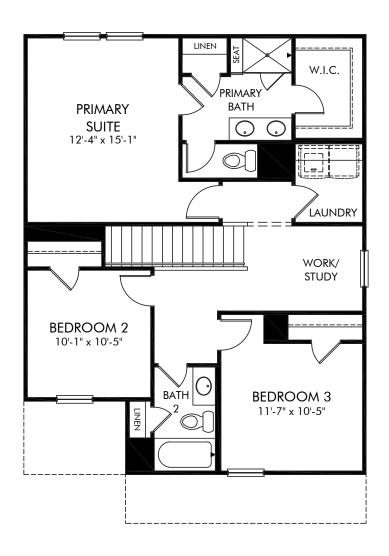

Monterey Park | Finley/Plan 341L | Second Floor Approx. 1,528 sq. ft. | 3 Bed | 2.5 Bath | 2 Car Garage | 2 Story

REV 06/20

Any floorplan and/or elevation rendering is an artist's conceptual rendering intended to provide a general overview, but any such rendering does not constitute actual plans and specifications for any home. Renderings and pictures are representative and may depict floorplans, elevations, options, upgrades, landscaping, and other features and amenities that are not included as part of all homes and/or may not be available for all lots and/or in all communities. Renderings may not be drawn to scale. Square footages and dimensions are approximate and may vary in construction and depending on the standard of measurement used, engineering and municipal requirements, or other site-specific conditions. Homes may be constructed with a floorplan that is the reverse of the floorplan rendering. Plans are copyrighted and/or otherwise subject to intellectual property rights of Meritage and/or others and cannot be reproduced or copied without Meritage's prior written consent. Plans and specifications, home features, and community information are subject to change, and homes to prior sale, at any time without notice or obligation. Pictures and other promotional materials are representative and may depict or contain floor plans, square footages, elevations, options, upgrades, landscaping, pool/spa, furnishings, appliances, and designer/decorator features and amenities that are not included as part of the home and/or may not be available in all communities. Not an offer or solicitation to sell real property. Offers to sell real property may only be made and afteriage themes Corporation. ©2023 Meritage Homes Corporation. All rights reserved.