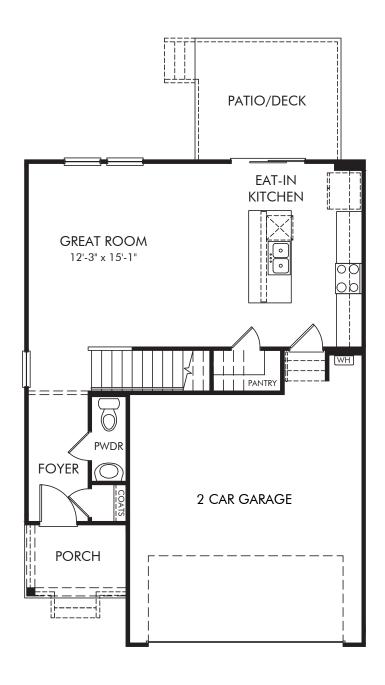

Monterey Park | Finley/Plan 341L | First Floor Approx. 1,528 sq. ft. | 3 Bed | 2.5 Bath | 2 Car Garage | 2 Story

REV 06/20

Any floorplan and/or elevation rendering is an artist's conceptual rendering intended to provide a general overview, but any such rendering does not constitute actual plans and specifications for any home. Renderings and pictures are representative and may depict floorplans, elevations, options, upgrades, landscaping, and other features and amenities that are not included as part of all homes and/or may not be available for all lots and/or in all communities. Renderings may not be drawn to scale. Square footalegs and dimensions are approximate and may vary in construction and depending on the standard of measurement used, engineering and municipal requirements, or other site-specific conditions. Homes may be constructed with a floorplan that is the reverse of the floorplan rendering. Plans are copyrighted and/or otherwise subject to intellectual property rights of Meritage and/or others and cannot be reproduced or copied without Meritage's prior written consent. Plans and specifications, home features, and community information are subject to change, and homes to prior sale, at any time without notice or obligation. Pictures and other promotional materials are representative and may depict or contain floor plans, square footages, elevations, options, upgrades, landscaping, pool/spa, furnishings, appliances, and designer/decorator features and amenities that are not included as part of the home and/or may not be available in all communities. Not an offer or solicitation to sell real property. Offers to sell real property may only be made and accepted at the sales center for individual Meritage Homes Corporation. ©2023 Meritage Homes Corporation, All rights reserved.